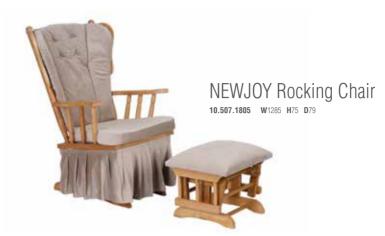

### BEDS

ROSA Swinging Baby Crib 10.507.1603 W99 H162 D64

Rosa Bassinet 10.507.1604 w102 H160 D62

NEWJOY Baby Cradle 10.507.1601 W82 H103 D135