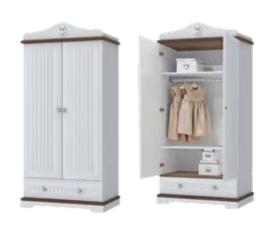

### GOLF STAR

Newjoy's new Golf Star module has been designed with all the needs of the mothers and their babies in mind.

Designed using exclusive laser technology, Golf Star will be a favorite for not only mothers but also babies who grow up like a golf star with functional modules, extensive storage and usage areas.

## GOLF STAR

- Laser pattern wardrobe and drawer doors
- Golf ball handle
- Product modules that feature doors with stoppers and drawers
- LED illuminated functional wardrobe
- Extendable baby crib Wooden profile pattern, guardrails with a lift mechanism and wheeled lower drawers

2 Doors Wardrobe 10.522.1002 W104 H216 D63

**3** Doors Wardrobe / Eco **10.522.1004 W**140 **H**216 **D**63