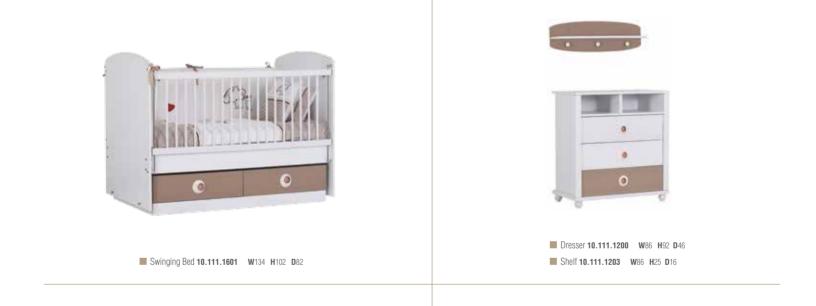

## BERRY

All beautiful things start with a small step.

### BERRY

We offer a rich and magical world of colors to adorn your baby rooms!

Berry, offering two alternative colors for baby cradle covers and wardrobe crowns, adds color and practicality to baby rooms with its versatile multi-purpose modules.

- Crown in two different colors, wardrobe with drawers
- Extendable and rocking baby crib that comes with drawer covers in two different colors and adjustable guardrails
- Dresser with edge profiles
- Pinup shelf
- Product modules that feature doors with stoppers and drawers

Swinging & Extendable Bed 10.110.1600 W184 H105 D90

Swinging & Extendable Bed 10.110.1600 W184 H105 D90

Dresser 10.110.1200
 W88
 H81
 D46
 Shelf 10.110.1203
 W86
 H25
 D17

2 Doors Wardrobe 10.110.1002 W90 H199 D58