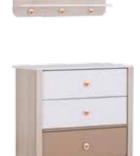

## BERRY

All beautiful things start with a small step.

### BERRY

We offer a rich and magical world of colors to adorn your baby rooms!

Berry, offering two alternative colors for baby cradle covers and wardrobe crowns, adds color and practicality to baby rooms with its versatile multi-purpose modules.

- Crown in two different colors, wardrobe with drawers
- Extendable and rocking baby crib that comes with drawer covers in two different colors and adjustable guardrails
- Dresser with edge profiles
- Pinup shelf
- Product modules that feature doors with stoppers and drawers

Swinging & Extendable Bed 10.110.1600 W184 H105 D90

Swinging & Extendable Bed 10.110.1600 W184 H105 D90

Dresser 10.110.1200
 W88
 H81
 D46
 Shelf 10.110.1203
 W86
 H25
 D17

2 Doors Wardrobe 10.110.1002 W90 H199 D58