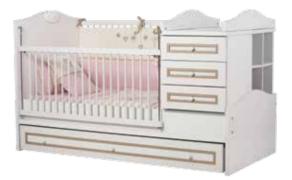

# LIVA

Liva, the new room of Newjoy, brings a smart touch of style and peace to the baby rooms.

With Liva's functional modules, your baby's room turns a gateway to happiness as these modules offer not only a neat design but also a convenience for the mothers.

# LIVA

- LED illuminated functional wardrobe
- Pinup shelf
- Extendable baby crib with a railing lift mechanism
- Dresser with a diaper change unit
- Modules with wooden handle and high wooden legs
- Product modules that feature doors with stoppers and drawers

Extendable Bed 10.521.1600 W165 H96 D89

■ 3 Doors Wardrobe 10.521.1001 W121 H196 D63