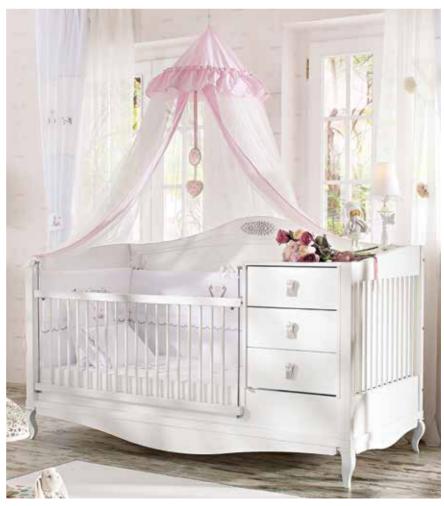

# LIVA

Liva, the new room of Newjoy, brings a smart touch of style and peace to the baby rooms.

With Liva's functional modules, your baby's room turns a gateway to happiness as these modules offer not only a neat design but also a convenience for the mothers.

# LIVA

- LED illuminated functional wardrobe
- Pinup shelf
- Extendable baby crib with a railing lift mechanism
- Dresser with a diaper change unit
- Modules with wooden handle and high wooden legs
- Product modules that feature doors with stoppers and drawers

Extendable Bed 10.521.1600 W165 H96 D89

■ 3 Doors Wardrobe 10.521.1001 W121 H196 D63