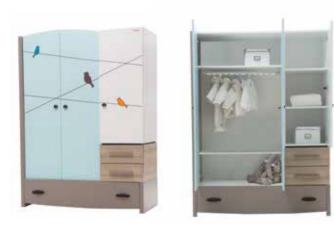

# LIVA

Liva, the new room of Newjoy, brings a smart touch of style and peace to the baby rooms.

With Liva's functional modules, your baby's room turns a gateway to happiness as these modules offer not only a neat design but also a convenience for the mothers.

# LIVA

- LED illuminated functional wardrobe
- Pinup shelf
- Extendable baby crib with a railing lift mechanism
- Dresser with a diaper change unit
- Modules with wooden handle and high wooden legs
- Product modules that feature doors with stoppers and drawers

Extendable Bed 10.521.1600 W165 H96 D89

■ 3 Doors Wardrobe 10.521.1001 W121 H196 D63