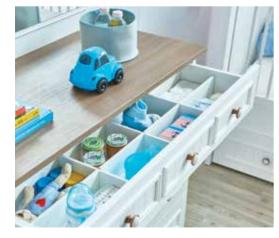

### GOLF STAR

Newjoy's new Golf Star module has been designed with all the needs of the mothers and their babies in mind.

Designed using exclusive laser technology, Golf Star will be a favorite for not only mothers but also babies who grow up like a golf star with functional modules, extensive storage and usage areas.

## GOLF STAR

- Laser pattern wardrobe and drawer doors
- Golf ball handle
- Product modules that feature doors with stoppers and drawers
- LED illuminated functional wardrobe
- Extendable baby crib Wooden profile pattern, guardrails with a lift mechanism and wheeled lower drawers

2 Doors Wardrobe 10.522.1002 W104 H216 D63

**3** Doors Wardrobe / Eco **10.522.1004 W**140 **H**216 **D**63