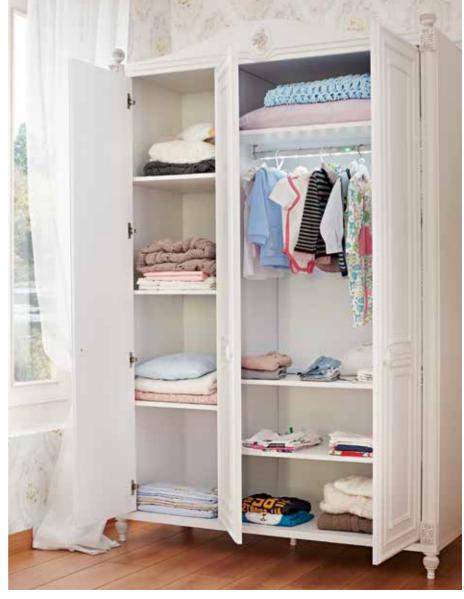

# LIVA

- LED illuminated functional wardrobe
- Pinup shelf
- Extendable baby crib with a railing lift mechanism
- Dresser with a diaper change unit
- Modules with wooden handle and high wooden legs
- Product modules that feature doors with stoppers and drawers

#### The playful giraffe Zuzo invites your baby to play with it!

Babies will love Zuzo's fun design, and you, mothers will be charmer by its functionality.

- LED illuminated functional wardrobe with stained-glass and UV pattern
- Dresser with stained glass and UV pattern
- Pinup shelf
- Extendable rocking baby crib Stained glass pattern, height adjustable
- Product modules that feature doors with stoppers and drawers