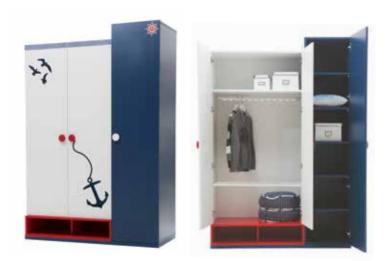

# NAUTICA

Happiness is also about leaving your mark on life, even if it's a small one.

M\*HE\*W

A DESCRIPTION OF THE PARTY OF T

27

0

## NAUTICA

The Nautica design has been inspired by the boundless power of the sea and the courageous hearts of captains.

The transition of red and dark blue on white adds a unique dimension to the design. Nautica, which features practical design details, will make you feel happy with an extra touch of mobility.

- LED illuminated functional wardrobe with a stained-glass and UV pattern
- UV patterned dresser
- Rocking baby crib with stained glass pattern, guardrails with a lift mechanism
- Product modules that feature doors with stoppers and drawers

Swinging & Extendable Bed 10.506.1600 W185 H117 D90

Swinging Bed 10.506.1601 W135 H103 D82

Dresser 10.506.1200 W96 H102 D48

2 Doors Wardrobe 10.506.1002 W90 H190 D60

Everything is for them to have healthy, happy and peaceful happiness.