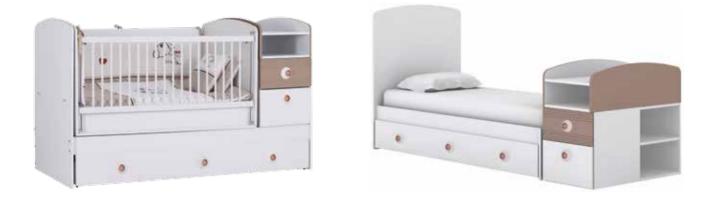

## PUFFY

The first moment you look at your babies with eyes full of love is the first step towards an unbreakable bond between you and them.

## PUFFY

Your little one will rest peacefully in the arms of the White! Puffy will allow you to store your baby's toys and clothes in an organized way.

Babies too will experience happiness in full in their rooms.

## PUFFY

- Membrane printed, illuminated functional wardrobe
- Membrane printed extendable baby crib with lifting mechanism guardrails, wheeled lower drawers, and a rocking mechanism
- Membrane printed dresser
- Pinup shelf
- Product modules that feature doors with stoppers and drawers

6.Se

63

. the

4

Chille

6

Swinging & Extendable Bed 10.111.1600 W184 H111 D90

**3** Doors Wardrobe **10.111.1001 W**141 **H**206 **D**61