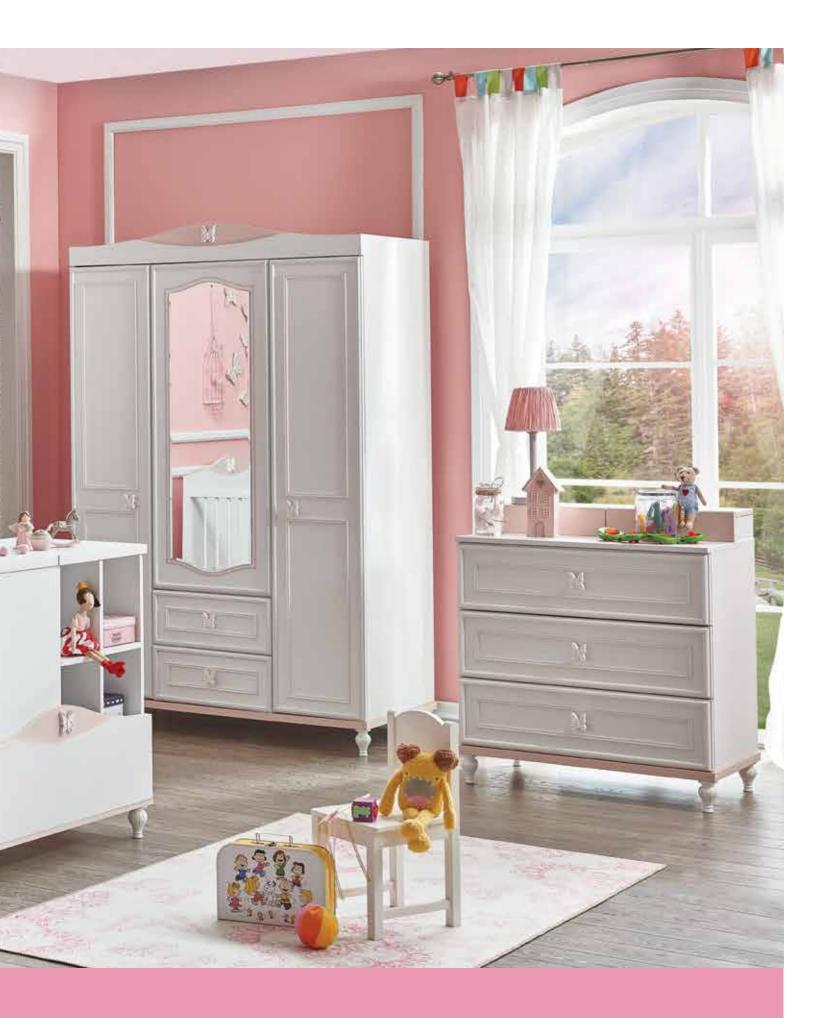

# BUTTERFLY

They live happily each and every moment. Happiness is in their nature.

### BUTTERFLY

#### It is like butterflies flapping their wings with happiness...

One of Newjoy's new designs, Butterfly, will make you and your baby feel all the beauty and happiness of spring with many of its admirable qualities.

### BUTTERFLY

- LED illuminated functional wardrobe with profile door pattern and a mirror
- Extendable baby crib with a railing lift mechanism
- Elegant handles with butterfly profiles
- Pinup shelf
- Dresser with a profile cover pattern
- Product modules that feature doors with stoppers and drawers

Extendable Bed 10.524.1600 W188 H105 D92

Dresser 10.524.1200 W92 H97 D48

**3** Doors Wardrobe **10.524.1001 W**138 **H**207 **D**62