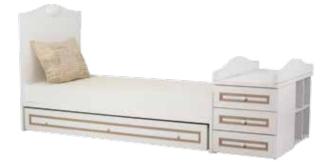

### LAURA

Happiness is more than what is visible; sometimes, you should feel it instead.

### LAURA

#### With Laura, moms and babies are as happy as a lark!

With its plain look and handles designed with lavish detail, Laura brings the glamor to your baby's room.

### LAURA

- LED illuminated, functional wardrobe with wood profile pattern
- Extendable baby crib Wooden profile pattern, guardrails with a lift mechanism and wheeled lower drawers
- Wooden profile patterned, mirrored dresser
- Product modules that feature doors with stoppers and drawers
- Porcelain handle feature

Extendable Bed 10.501.1600 W186 H116 D90