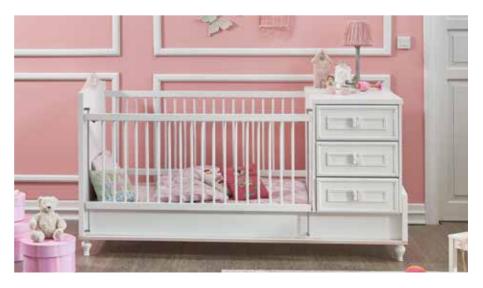

# LIVA

Liva, the new room of Newjoy, brings a smart touch of style and peace to the baby rooms.

With Liva's functional modules, your baby's room turns a gateway to happiness as these modules offer not only a neat design but also a convenience for the mothers.

# LIVA

- LED illuminated functional wardrobe
- Pinup shelf
- Extendable baby crib with a railing lift mechanism
- Dresser with a diaper change unit
- Modules with wooden handle and high wooden legs
- Product modules that feature doors with stoppers and drawers

Extendable Bed 10.521.1600 W165 H96 D89

■ 3 Doors Wardrobe 10.521.1001 W121 H196 D63