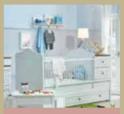

# LIVA

Liva, the new room of Newjoy, brings a smart touch of style and peace to the baby rooms.

With Liva's functional modules, your baby's room turns a gateway to happiness as these modules offer not only a neat design but also a convenience for the mothers.

# LIVA

- LED illuminated functional wardrobe
- Pinup shelf
- Extendable baby crib with a railing lift mechanism
- Dresser with a diaper change unit
- Modules with wooden handle and high wooden legs
- Product modules that feature doors with stoppers and drawers

Extendable Bed 10.521.1600 W165 H96 D89

■ 3 Doors Wardrobe 10.521.1001 W121 H196 D63