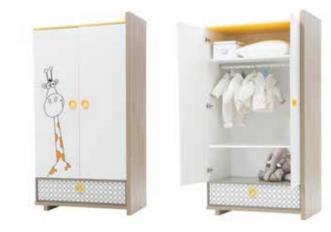

# ZUZO

#### Never lose the urge to discover new things and live happiness!

### ZUZO

#### The playful giraffe Zuzo invites your baby to play with it!

Babies will love Zuzo's fun design, and you, mothers will be charmer by its functionality.

- LED illuminated functional wardrobe with stained-glass and UV pattern
- Dresser with stained glass and UV pattern
- Pinup shelf
- Extendable rocking baby crib Stained glass pattern, height adjustable
- Product modules that feature doors with stoppers and drawers