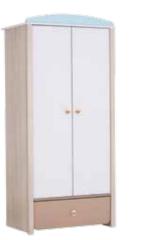

# GOLF STAR

Your baby finds peace and happiness in your arms only.

### GOLF STAR

Newjoy's new Golf Star module has been designed with all the needs of the mothers and their babies in mind.

Designed using exclusive laser technology, Golf Star will be a favorite for not only mothers but also babies who grow up like a golf star with functional modules, extensive storage and usage areas.

## GOLF STAR

- Laser pattern wardrobe and drawer doors
- Golf ball handle
- Product modules that feature doors with stoppers and drawers
- LED illuminated functional wardrobe
- Extendable baby crib Wooden profile pattern, guardrails with a lift mechanism and wheeled lower drawers

2 Doors Wardrobe 10.522.1002 W104 H216 D63

**3** Doors Wardrobe / Eco **10.522.1004 W**140 **H**216 **D**63