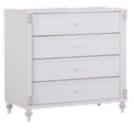

# LIVA

Liva, the new room of Newjoy, brings a smart touch of style and peace to the baby rooms.

With Liva's functional modules, your baby's room turns a gateway to happiness as these modules offer not only a neat design but also a convenience for the mothers.

# LIVA

- LED illuminated functional wardrobe
- Pinup shelf
- Extendable baby crib with a railing lift mechanism
- Dresser with a diaper change unit
- Modules with wooden handle and high wooden legs
- Product modules that feature doors with stoppers and drawers

Extendable Bed 10.521.1600 W165 H96 D89

■ 3 Doors Wardrobe 10.521.1001 W121 H196 D63