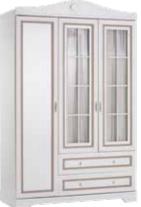

## BERRY

All beautiful things start with a small step.

### BERRY

We offer a rich and magical world of colors to adorn your baby rooms!

Berry, offering two alternative colors for baby cradle covers and wardrobe crowns, adds color and practicality to baby rooms with its versatile multi-purpose modules.

- Crown in two different colors, wardrobe with drawers
- Extendable and rocking baby crib that comes with drawer covers in two different colors and adjustable guardrails
- Dresser with edge profiles
- Pinup shelf
- Product modules that feature doors with stoppers and drawers