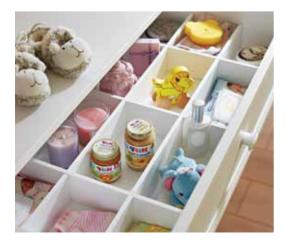

# LIVA

- LED illuminated functional wardrobe
- Pinup shelf
- Extendable baby crib with a railing lift mechanism
- Dresser with a diaper change unit
- Modules with wooden handle and high wooden legs
- Product modules that feature doors with stoppers and drawers

## ROSE

Rose offers the perfect blend of plain and elegant design and ease of use.

Play your games happily in your baby's room thanks to its special compartments attached to storage areas.

ROSE

- LED illuminated functional wardrobe with wooden legs
- Baby crib Membrane printed profile pattern, guardrails with a lift mechanism
- Profile patterned, membrane printed pinup shelf
- Profile patterned and wooden legged dresser with an accessory drawer
- Product modules that feature doors with stoppers and drawers