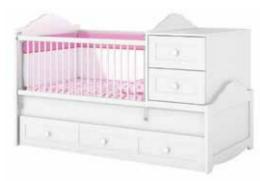

# LIVA

Liva, the new room of Newjoy, brings a smart touch of style and peace to the baby rooms.

With Liva's functional modules, your baby's room turns a gateway to happiness as these modules offer not only a neat design but also a convenience for the mothers.

# LIVA

- LED illuminated functional wardrobe
- Pinup shelf
- Extendable baby crib with a railing lift mechanism
- Dresser with a diaper change unit
- Modules with wooden handle and high wooden legs
- Product modules that feature doors with stoppers and drawers

Extendable Bed 10.521.1600 W165 H96 D89

■ 3 Doors Wardrobe 10.521.1001 W121 H196 D63