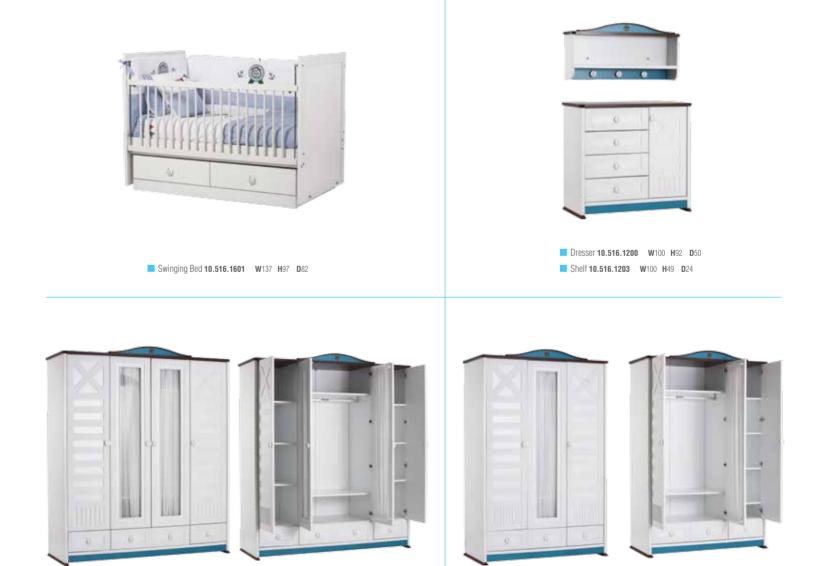

## SAILING

Hello the young sailor who will discover new worlds in the future! It's time to set sail to happiness!

### SAILING

Imprinted with a marine theme, Sailing Baby invites the little sailors to set sail for a happy world with its practical modules, a design, which gives safety prominence; and the stopper system that prevents the slamming and noise in the drawers and wardrobe doors.

- LED illuminated, functional wardrobe with wooden crowns, tempered glass doors and tulle curtains
- Extendable baby crib with lifting mechanism and wooden crown
- Baby crib with rocking mechanism, profile pattern, and lifting mechanism
- Dresser with a profile cover pattern
- Dresser with a wooden crown
- Product modules that feature doors with stoppers and drawers
- Pinup shelf

Extendable Bed 10.516.1600 W189 H112 D94

4 Doors Wardrobe 10.516.1007 W181 H211 D64

**3** Doors Wardrobe **10.516.1001 W**138 **H**211 **D**64