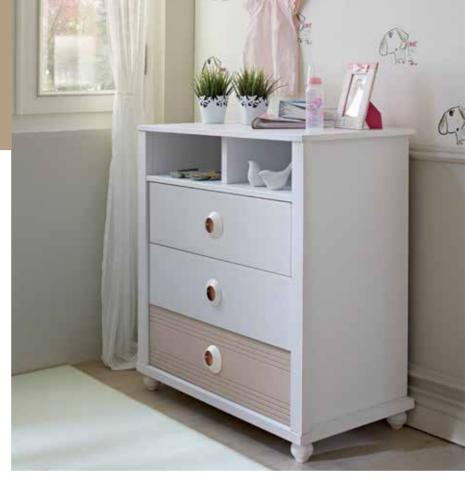

# LIVA

Liva, the new room of Newjoy, brings a smart touch of style and peace to the baby rooms.

With Liva's functional modules, your baby's room turns a gateway to happiness as these modules offer not only a neat design but also a convenience for the mothers.

# LIVA

- LED illuminated functional wardrobe
- Pinup shelf
- Extendable baby crib with a railing lift mechanism
- Dresser with a diaper change unit
- Modules with wooden handle and high wooden legs
- Product modules that feature doors with stoppers and drawers

Extendable Bed 10.521.1600 W165 H96 D89

■ 3 Doors Wardrobe 10.521.1001 W121 H196 D63