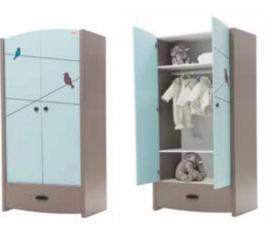

# ZUZO

#### Never lose the urge to discover new things and live happiness!

### ZUZO

#### The playful giraffe Zuzo invites your baby to play with it!

Babies will love Zuzo's fun design, and you, mothers will be charmer by its functionality.

- LED illuminated functional wardrobe with stained-glass and UV pattern
- Dresser with stained glass and UV pattern
- Pinup shelf
- Extendable rocking baby crib Stained glass pattern, height adjustable
- Product modules that feature doors with stoppers and drawers

Swinging & Extendable Bed 10.103.1600 W166 H97 D82

Swinging & Extendable Bed 10.103.1600 W166 H97 D82

 Dresser 10.103.1200
 W105
 H93
 D50

 Shelf 10.103.1203
 W105
 H30
 D20

**3** Doors Wardrobe **10.103.1001 W**140 **H**197 **D**62

2 Doors Wardrobe 10.103.1002 W105 H197 D62