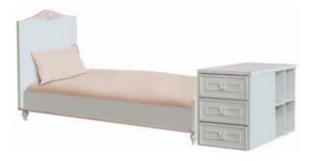

# LIVA

Liva, the new room of Newjoy, brings a smart touch of style and peace to the baby rooms.

With Liva's functional modules, your baby's room turns a gateway to happiness as these modules offer not only a neat design but also a convenience for the mothers.

# LIVA

- LED illuminated functional wardrobe
- Pinup shelf
- Extendable baby crib with a railing lift mechanism
- Dresser with a diaper change unit
- Modules with wooden handle and high wooden legs
- Product modules that feature doors with stoppers and drawers

Extendable Bed 10.521.1600 W165 H96 D89

■ 3 Doors Wardrobe 10.521.1001 W121 H196 D63