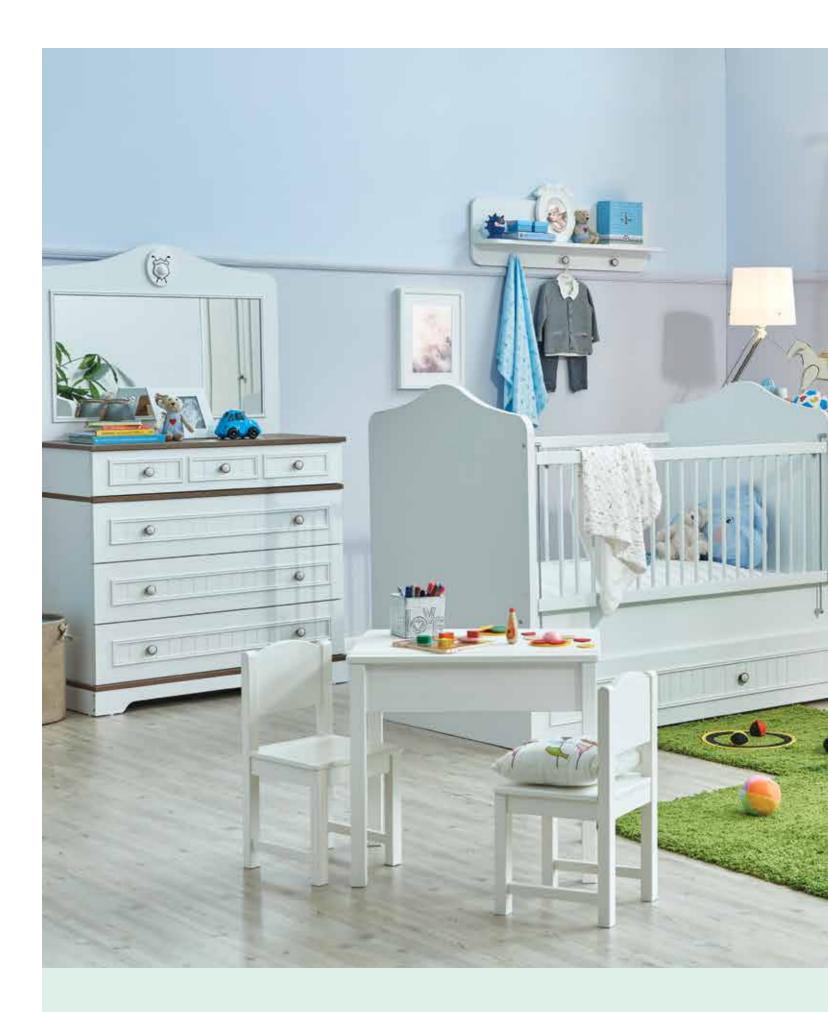

# LIVA

Liva, the new room of Newjoy, brings a smart touch of style and peace to the baby rooms.

With Liva's functional modules, your baby's room turns a gateway to happiness as these modules offer not only a neat design but also a convenience for the mothers.

# LIVA

- LED illuminated functional wardrobe
- Pinup shelf
- Extendable baby crib with a railing lift mechanism
- Dresser with a diaper change unit
- Modules with wooden handle and high wooden legs
- Product modules that feature doors with stoppers and drawers

Extendable Bed 10.521.1600 W165 H96 D89

■ 3 Doors Wardrobe 10.521.1001 W121 H196 D63