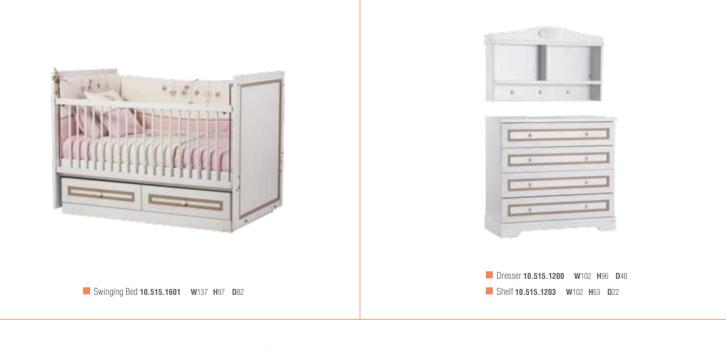

## BELLA

### Happiness comes when we discover what is beautiful!

| L |  | 101 CO | 1 |
|---|--|--------|---|

#### Modern, plain and smart...

Babies will find happiness and comfort in the details of the Bella design which carries the subtle undertones of the grandeur and beauty of the countryside.

- A specially designed crown
- Extendable baby crib with a lift mechanism
- Rocking baby crib alternative
- Product modules that feature doors with stoppers and drawers

Extendable Bed 10.515.1600 W187 H112 D92

**3** Doors Wardrobe **10.515.1001 W**138 **H**215 **D**65