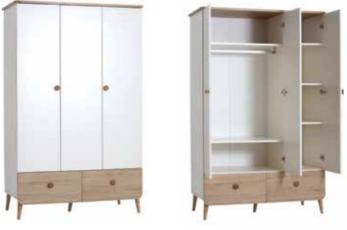

# LIVA

Liva, the new room of Newjoy, brings a smart touch of style and peace to the baby rooms.

With Liva's functional modules, your baby's room turns a gateway to happiness as these modules offer not only a neat design but also a convenience for the mothers.

# LIVA

- LED illuminated functional wardrobe
- Pinup shelf
- Extendable baby crib with a railing lift mechanism
- Dresser with a diaper change unit
- Modules with wooden handle and high wooden legs
- Product modules that feature doors with stoppers and drawers

Extendable Bed 10.521.1600 W165 H96 D89

■ 3 Doors Wardrobe 10.521.1001 W121 H196 D63