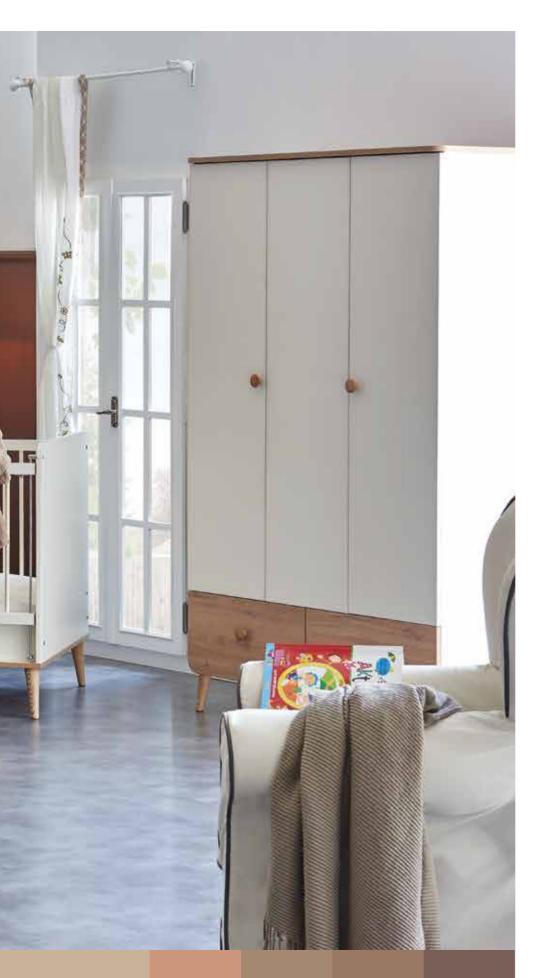

# LIVA

Liva, the new room of Newjoy, brings a smart touch of style and peace to the baby rooms.

With Liva's functional modules, your baby's room turns a gateway to happiness as these modules offer not only a neat design but also a convenience for the mothers.

# LIVA

- LED illuminated functional wardrobe
- Pinup shelf
- Extendable baby crib with a railing lift mechanism
- Dresser with a diaper change unit
- Modules with wooden handle and high wooden legs
- Product modules that feature doors with stoppers and drawers

Extendable Bed 10.521.1600 W165 H96 D89

■ 3 Doors Wardrobe 10.521.1001 W121 H196 D63