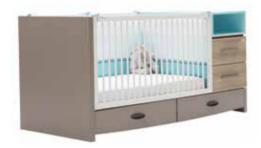

### BLUE BIRDY

The adventures of a little hero in a fairy tale in rich hues of blue...

#### **BLUE BIRDY**

Time is passing and your baby is growing but as they grow, their needs also grow.

That's why we designed BLUE BIRDY which, with its well thought dimensions, cloth wardrobes and drawers, will meet all your needs. The baby crib comes with a cabinet and a set of drawers to allow you to store all your necessary items. Its height can be adjusted, and also it comes with a diaper change unit.

### **BLUE BIRDY**

- LED illuminated functional wardrobe with a stained-glass pattern
- Extendable baby crib with height adjustment feature
- Dresser with thickened profiles
- Pinup shelf
- Product modules that feature doors with stoppers and drawers

Extendable Bed 10.101.1600 W189 H92 D87

Extendable Bed 10.101.1600 W189 H92 D87

Dresser 10.101.1200
 W96
 H90
 D65
 Shelf 10.101.1203
 W87
 H35
 D20

2 Doors Wardrobe 10.101.1002 W98 H195 D60