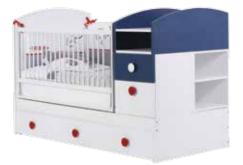

# NAUTICA

Happiness is also about leaving your mark on life, even if it's a small one.

M\*HE\*W

A DESCRIPTION OF THE PARTY OF T

27

0

## NAUTICA

The Nautica design has been inspired by the boundless power of the sea and the courageous hearts of captains.

The transition of red and dark blue on white adds a unique dimension to the design. Nautica, which features practical design details, will make you feel happy with an extra touch of mobility.

- LED illuminated functional wardrobe with a stained-glass and UV pattern
- UV patterned dresser
- Rocking baby crib with stained glass pattern, guardrails with a lift mechanism
- Product modules that feature doors with stoppers and drawers

Swinging & Extendable Bed 10.506.1600 W185 H117 D90

Swinging Bed 10.506.1601 W135 H103 D82

Dresser 10.506.1200 W96 H102 D48

2 Doors Wardrobe 10.506.1002 W90 H190 D60

Everything is for them to have healthy, happy and peaceful happiness.