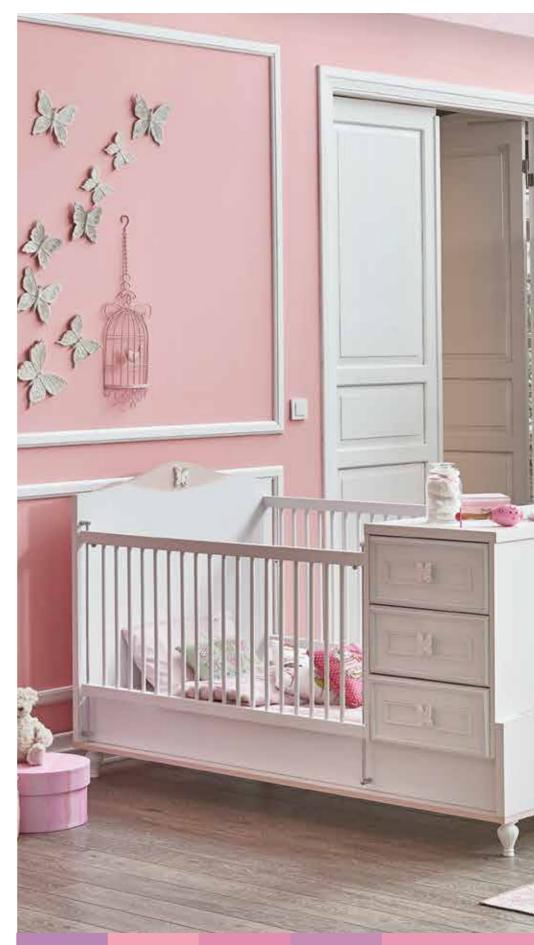

# BUTTERFLY

They live happily each and every moment. Happiness is in their nature.

### BUTTERFLY

#### It is like butterflies flapping their wings with happiness...

One of Newjoy's new designs, Butterfly, will make you and your baby feel all the beauty and happiness of spring with many of its admirable qualities.

### BUTTERFLY

- LED illuminated functional wardrobe with profile door pattern and a mirror
- Extendable baby crib with a railing lift mechanism
- Elegant handles with butterfly profiles
- Pinup shelf
- Dresser with a profile cover pattern
- Product modules that feature doors with stoppers and drawers

Extendable Bed 10.524.1600 W188 H105 D92

Dresser 10.524.1200 W92 H97 D48

**3** Doors Wardrobe **10.524.1001 W**138 **H**207 **D**62