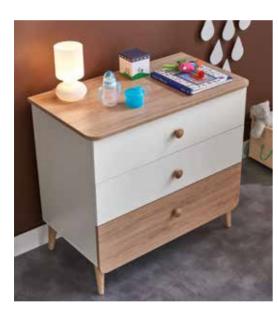

# LIVA

Liva, the new room of Newjoy, brings a smart touch of style and peace to the baby rooms.

With Liva's functional modules, your baby's room turns a gateway to happiness as these modules offer not only a neat design but also a convenience for the mothers.

# LIVA

- LED illuminated functional wardrobe
- Pinup shelf
- Extendable baby crib with a railing lift mechanism
- Dresser with a diaper change unit
- Modules with wooden handle and high wooden legs
- Product modules that feature doors with stoppers and drawers

Extendable Bed 10.521.1600 W165 H96 D89

■ 3 Doors Wardrobe 10.521.1001 W121 H196 D63