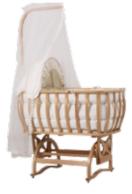

### BEDS

ROSA Swinging Baby Crib 10.507.1603 W99 H162 D64

Rosa Bassinet 10.507.1604 w102 H160 D62

NEWJOY Baby Cradle 10.507.1601 W82 H103 D135