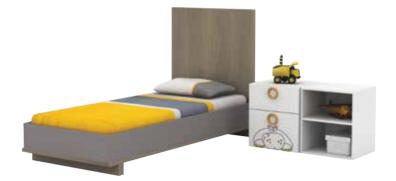

### LAURA

Happiness is more than what is visible; sometimes, you should feel it instead.

### LAURA

#### With Laura, moms and babies are as happy as a lark!

With its plain look and handles designed with lavish detail, Laura brings the glamor to your baby's room.

### LAURA

- LED illuminated, functional wardrobe with wood profile pattern
- Extendable baby crib Wooden profile pattern, guardrails with a lift mechanism and wheeled lower drawers
- Wooden profile patterned, mirrored dresser
- Product modules that feature doors with stoppers and drawers
- Porcelain handle feature