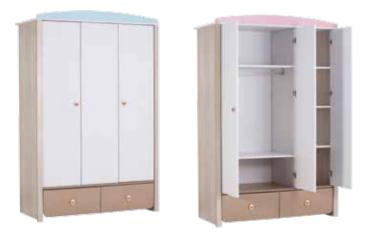

# LIVA

Liva, the new room of Newjoy, brings a smart touch of style and peace to the baby rooms.

With Liva's functional modules, your baby's room turns a gateway to happiness as these modules offer not only a neat design but also a convenience for the mothers.

# LIVA

- LED illuminated functional wardrobe
- Pinup shelf
- Extendable baby crib with a railing lift mechanism
- Dresser with a diaper change unit
- Modules with wooden handle and high wooden legs
- Product modules that feature doors with stoppers and drawers

Extendable Bed 10.521.1600 W165 H96 D89

■ 3 Doors Wardrobe 10.521.1001 W121 H196 D63