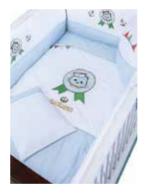

# GOLF STAR

Your baby finds peace and happiness in your arms only.

### GOLF STAR

Newjoy's new Golf Star module has been designed with all the needs of the mothers and their babies in mind.

Designed using exclusive laser technology, Golf Star will be a favorite for not only mothers but also babies who grow up like a golf star with functional modules, extensive storage and usage areas.

## GOLF STAR

- Laser pattern wardrobe and drawer doors
- Golf ball handle
- Product modules that feature doors with stoppers and drawers
- LED illuminated functional wardrobe
- Extendable baby crib Wooden profile pattern, guardrails with a lift mechanism and wheeled lower drawers

2 Doors Wardrobe 10.522.1002 W104 H216 D63

**3** Doors Wardrobe / Eco **10.522.1004 W**140 **H**216 **D**63