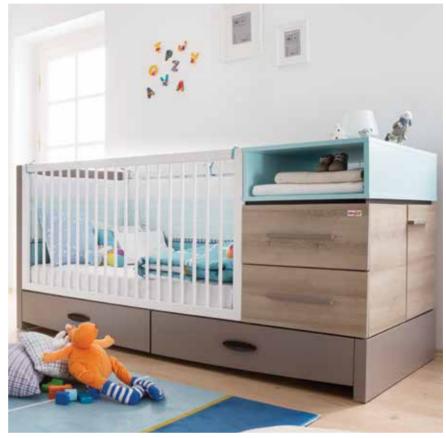

# LIVA

Liva, the new room of Newjoy, brings a smart touch of style and peace to the baby rooms.

With Liva's functional modules, your baby's room turns a gateway to happiness as these modules offer not only a neat design but also a convenience for the mothers.

# LIVA

- LED illuminated functional wardrobe
- Pinup shelf
- Extendable baby crib with a railing lift mechanism
- Dresser with a diaper change unit
- Modules with wooden handle and high wooden legs
- Product modules that feature doors with stoppers and drawers

Extendable Bed 10.521.1600 W165 H96 D89

■ 3 Doors Wardrobe 10.521.1001 W121 H196 D63