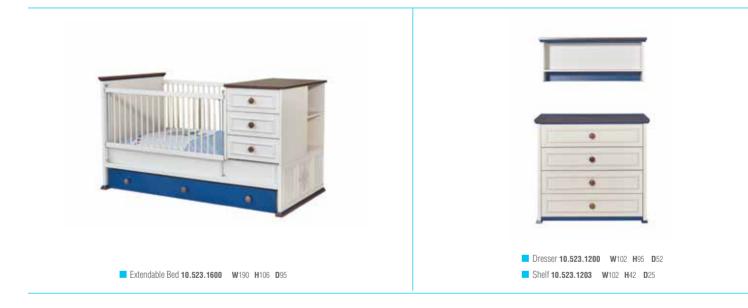

### OCEAN

#### The blue color of happiness in your baby's room: Ocean!

Ocean is a new and unusual design. Its patterns are created by using a special laser technology. It will pleasantly color your baby's room as it also features spacious storage and usage areas.

### OCEAN

- Modules with laser embroidered patterns
- Extendable baby crib with a lift mechanism
- LED illuminated functional wardrobe with a wooden crown
- Dresser with a profile cover pattern
- Pinup shelf with a wooden crown
- Product modules that feature doors with stoppers and drawers

Extendable Bed 10.523.1600 W190 H106 D95

**3** Doors Wardrobe **10.523.1001 W**140 **H**206 **D**65