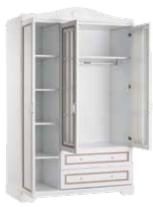

## BERRY

All beautiful things start with a small step.

### BERRY

We offer a rich and magical world of colors to adorn your baby rooms!

Berry, offering two alternative colors for baby cradle covers and wardrobe crowns, adds color and practicality to baby rooms with its versatile multi-purpose modules.

- Crown in two different colors, wardrobe with drawers
- Extendable and rocking baby crib that comes with drawer covers in two different colors and adjustable guardrails
- Dresser with edge profiles
- Pinup shelf
- Product modules that feature doors with stoppers and drawers