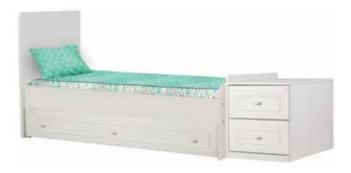

1.1203
 W87
 H35
 D20







2 Doors Wardrobe 10.101.1002 W98 H195 D60



# WHITE LIFE

A pair of glistening eyes gazing at you is more than enough to cheer up your spirits.



## WHITE LIFE



One of the simplest designs of the series, White Life Baby offers you plenty of alternatives to store your baby's stuff.

White Life Baby makes your baby's room quiet, safe, and peaceful with its soundmasking stopper system that prevents your baby banging its head against the drawers and wardrobe doors.







### WHITE LIFE





- LED illuminated, functional wardrobe with membrane printed doors
- Extendable baby crib with lifting mechanism and membrane printed ends
- Dresser with membrane printed doors
- Membrane printed crown shelf
- Product modules that feature doors with stoppers and drawers





Extendable Bed 10.517.1600 W186 H112 D90





# NAUTICA

Happiness is also about leaving your mark on life, even if it's a small one.







M\*HE\*W

A DESCRIPTION OF THE PARTY OF T

27

0









## NAUTICA

The Nautica design has been inspired by the boundless power of the sea and the courageous hearts of captains.

The transition of red and dark blue on white adds a unique dimension to the design. Nautica, which features practical design details, will make you feel happy with an extra touch of mobility.

- LED illuminated functional wardrobe with a stained-glass and UV pattern
- UV patterned dresser
- Rocking baby crib with stained glass pattern, guardrails with a lift mechanism
- Product modules that feature doors with stoppers and drawers







Swinging & Extendable Bed 10.506.16