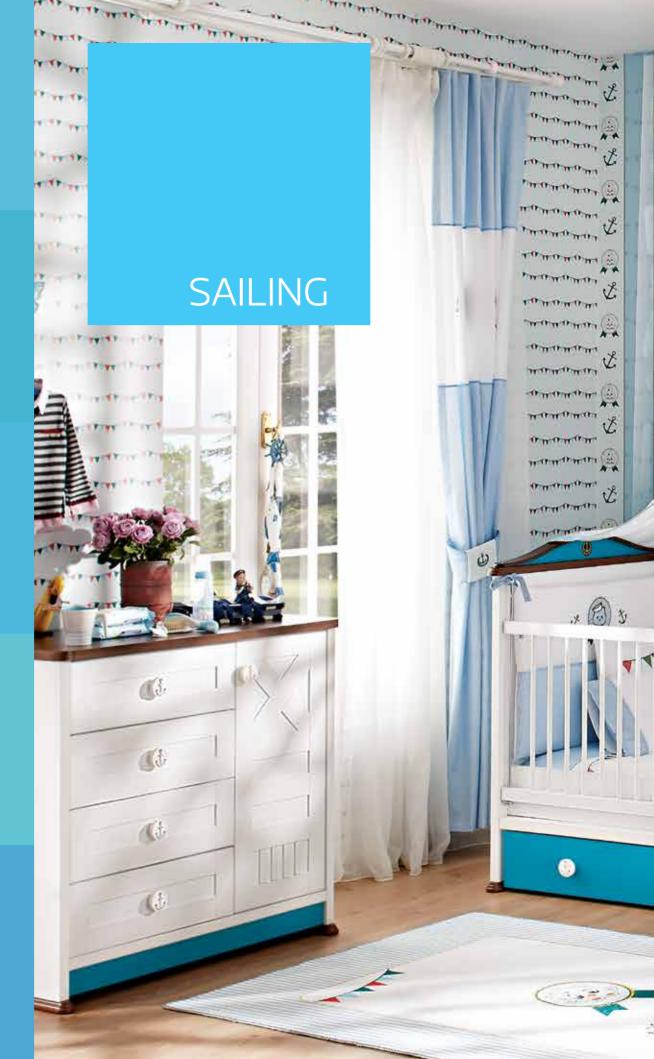

## SAILING

Hello the young sailor who will discover new worlds in the future! It's time to set sail to happiness!

### SAILING

Imprinted with a marine theme, Sailing Baby invites the little sailors to set sail for a happy world with its practical modules, a design, which gives safety prominence; and the stopper system that prevents the slamming and noise in the drawers and wardrobe doors.

- LED illuminated, functional wardrobe with wooden crowns, tempered glass doors and tulle curtains
- Extendable baby crib with lifting mechanism and wooden crown
- Baby crib with rocking mechanism, profile pattern, and lifting mechanism
- Dresser with a profile cover pattern
- Dresser with a wooden crown
- Product modules that feature doors with stoppers and drawers
- Pinup shelf

Extendable Bed 10.516.1600 W189 H112 D94

4 Doors Wardrobe 10.516.1007 W181 H211 D64

**3** Doors Wardrobe **10.516.1001 W**138 **H**211 **D**64