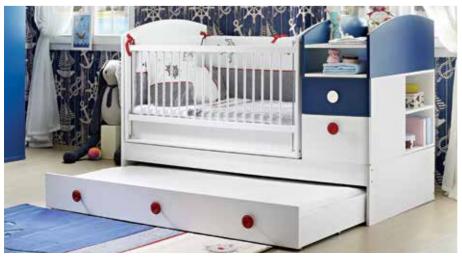

# NAUTICA

Happiness is also about leaving your mark on life, even if it's a small one.

M\*HE\*W

A DESCRIPTION OF THE PARTY OF T

27

0

## NAUTICA

The Nautica design has been inspired by the boundless power of the sea and the courageous hearts of captains.

The transition of red and dark blue on white adds a unique dimension to the design. Nautica, which features practical design details, will make you feel happy with an extra touch of mobility.

- LED illuminated functional wardrobe with a stained-glass and UV pattern
- UV patterned dresser
- Rocking baby crib with stained glass pattern, guardrails with a lift mechanism
- Product modules that feature doors with stoppers and drawers

Swinging & Extendable Bed 10.506.1600 W185 H117 D90

Swinging Bed 10.506.1601 W135 H103 D82

Dresser 10.506.1200 W96 H102 D48

2 Doors Wardrobe 10.506.1002 W90 H190 D60

Everything is for them to have healthy, happy and peaceful happiness.