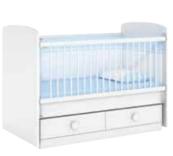

# LIVA

Liva, the new room of Newjoy, brings a smart touch of style and peace to the baby rooms.

With Liva's functional modules, your baby's room turns a gateway to happiness as these modules offer not only a neat design but also a convenience for the mothers.

# LIVA

- LED illuminated functional wardrobe
- Pinup shelf
- Extendable baby crib with a railing lift mechanism
- Dresser with a diaper change unit
- Modules with wooden handle and high wooden legs
- Product modules that feature doors with stoppers and drawers

Extendable Bed 10.521.1600 W165 H96 D89

■ 3 Doors Wardrobe 10.521.1001 W121 H196 D63