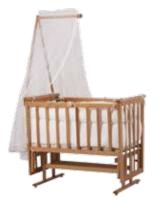

### BEDS

ROSA Swinging Baby Crib 10.507.1603 W99 H162 D64

Rosa Bassinet 10.507.1604 w102 H160 D62

NEWJOY Baby Cradle 10.507.1601 W82 H103 D135