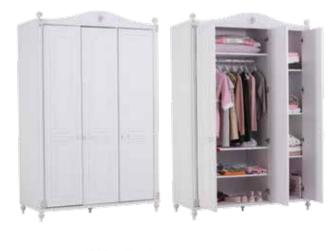

# ROSE

Sleeping peacefully and safely... That's what being happy is all about!

## ROSE

Rose offers the perfect blend of plain and elegant design and ease of use.

Play your games happily in your baby's room thanks to its special compartments attached to storage areas.

ROSE

- LED illuminated functional wardrobe with wooden legs
- Baby crib Membrane printed profile pattern, guardrails with a lift mechanism
- Profile patterned, membrane printed pinup shelf
- Profile patterned and wooden legged dresser with an accessory drawer
- Product modules that feature doors with stoppers and drawers

Extendable Bed 10.520.1600 W192 H114 D93

Bed 10.520.1601 W140 H114 D93

Dresser 10.520.1200 W100 H94 D50
 Shelf 10.520.1203 W100 H38 D16

4 Doors Wardrobe 10.520.1007 W182 H214 D61

**3** Doors Wardrobe **10.520.1001 W**140 **H**214 **D**61