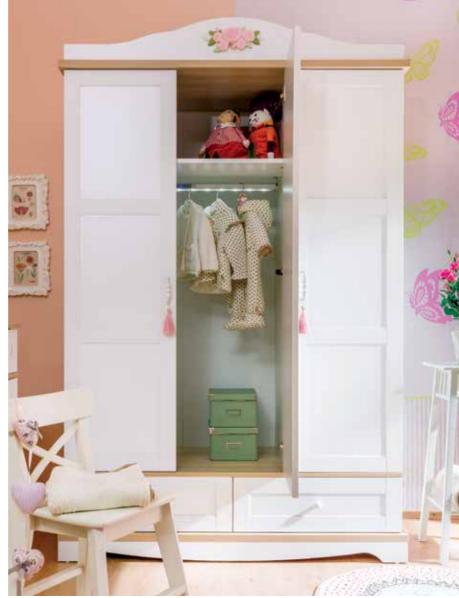

# LIVA

Liva, the new room of Newjoy, brings a smart touch of style and peace to the baby rooms.

With Liva's functional modules, your baby's room turns a gateway to happiness as these modules offer not only a neat design but also a convenience for the mothers.

# LIVA

- LED illuminated functional wardrobe
- Pinup shelf
- Extendable baby crib with a railing lift mechanism
- Dresser with a diaper change unit
- Modules with wooden handle and high wooden legs
- Product modules that feature doors with stoppers and drawers