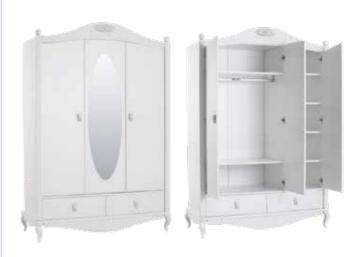

# ROSE

Sleeping peacefully and safely... That's what being happy is all about!

## ROSE

Rose offers the perfect blend of plain and elegant design and ease of use.

Play your games happily in your baby's room thanks to its special compartments attached to storage areas.

ROSE

- LED illuminated functional wardrobe with wooden legs
- Baby crib Membrane printed profile pattern, guardrails with a lift mechanism
- Profile patterned, membrane printed pinup shelf
- Profile patterned and wooden legged dresser with an accessory drawer
- Product modules that feature doors with stoppers and drawers

Extendable Bed 10.520.1600 W192 H114 D93

Bed 10.520.1601 W140 H114 D93

Dresser 10.520.1200 W100 H94 D50
 Shelf 10.520.1203 W100 H38 D16

4 Doors Wardrobe 10.520.1007 W182 H214 D61

**3** Doors Wardrobe **10.520.1001 W**140 **H**214 **D**61