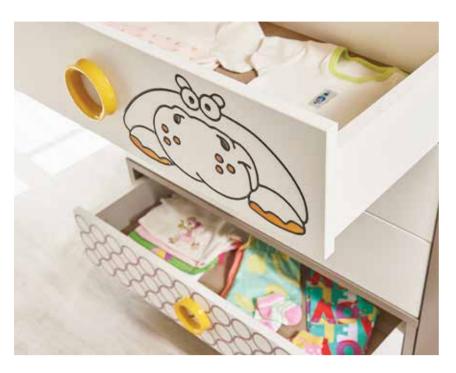

### BLUE BIRDY

The adventures of a little hero in a fairy tale in rich hues of blue...

#### **BLUE BIRDY**

Time is passing and your baby is growing but as they grow, their needs also grow.

That's why we designed BLUE BIRDY which, with its well thought dimensions, cloth wardrobes and drawers, will meet all your needs. The baby crib comes with a cabinet and a set of drawers to allow you to store all your necessary items. Its height can be adjusted, and also it comes with a diaper change unit.

### **BLUE BIRDY**

- LED illuminated functional wardrobe with a stained-glass pattern
- Extendable baby crib with height adjustment feature
- Dresser with thickened profiles
- Pinup shelf
- Product modules that feature doors with stoppers and drawers