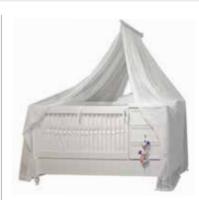

# LIVA

Liva, the new room of Newjoy, brings a smart touch of style and peace to the baby rooms.

With Liva's functional modules, your baby's room turns a gateway to happiness as these modules offer not only a neat design but also a convenience for the mothers.

# LIVA

- LED illuminated functional wardrobe
- Pinup shelf
- Extendable baby crib with a railing lift mechanism
- Dresser with a diaper change unit
- Modules with wooden handle and high wooden legs
- Product modules that feature doors with stoppers and drawers

Extendable Bed 10.521.1600 W165 H96 D89

■ 3 Doors Wardrobe 10.521.1001 W121 H196 D63