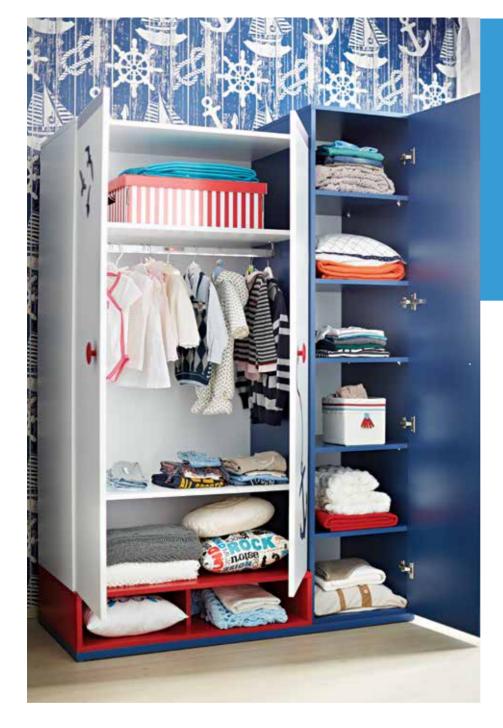

# NAUTICA

Happiness is also about leaving your mark on life, even if it's a small one.

M\*HE\*W

A DESCRIPTION OF THE PARTY OF T

27

0

## NAUTICA

The Nautica design has been inspired by the boundless power of the sea and the courageous hearts of captains.

The transition of red and dark blue on white adds a unique dimension to the design. Nautica, which features practical design details, will make you feel happy with an extra touch of mobility.

- LED illuminated functional wardrobe with a stained-glass and UV pattern
- UV patterned dresser
- Rocking baby crib with stained glass pattern, guardrails with a lift mechanism
- Product modules that feature doors with stoppers and drawers

Swinging & Extendable Bed 10.506.1600 W185 H117 D90

Swinging Bed 10.506.1601 W135 H103 D82

Dresser 10.506.1200 W96 H102 D48

2 Doors Wardrobe 10.506.1002 W90 H190 D60

Everything is for them to have healthy, happy and peaceful happiness.