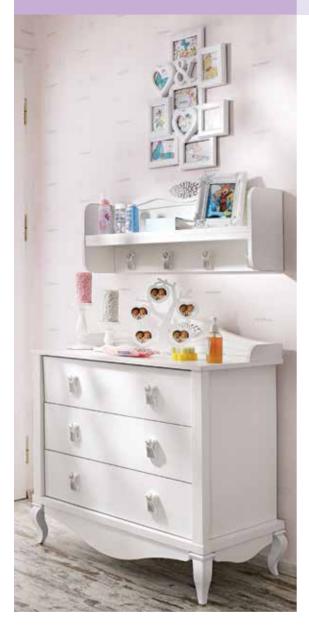

# LIVA

Liva, the new room of Newjoy, brings a smart touch of style and peace to the baby rooms.

With Liva's functional modules, your baby's room turns a gateway to happiness as these modules offer not only a neat design but also a convenience for the mothers.

# LIVA

- LED illuminated functional wardrobe
- Pinup shelf
- Extendable baby crib with a railing lift mechanism
- Dresser with a diaper change unit
- Modules with wooden handle and high wooden legs
- Product modules that feature doors with stoppers and drawers