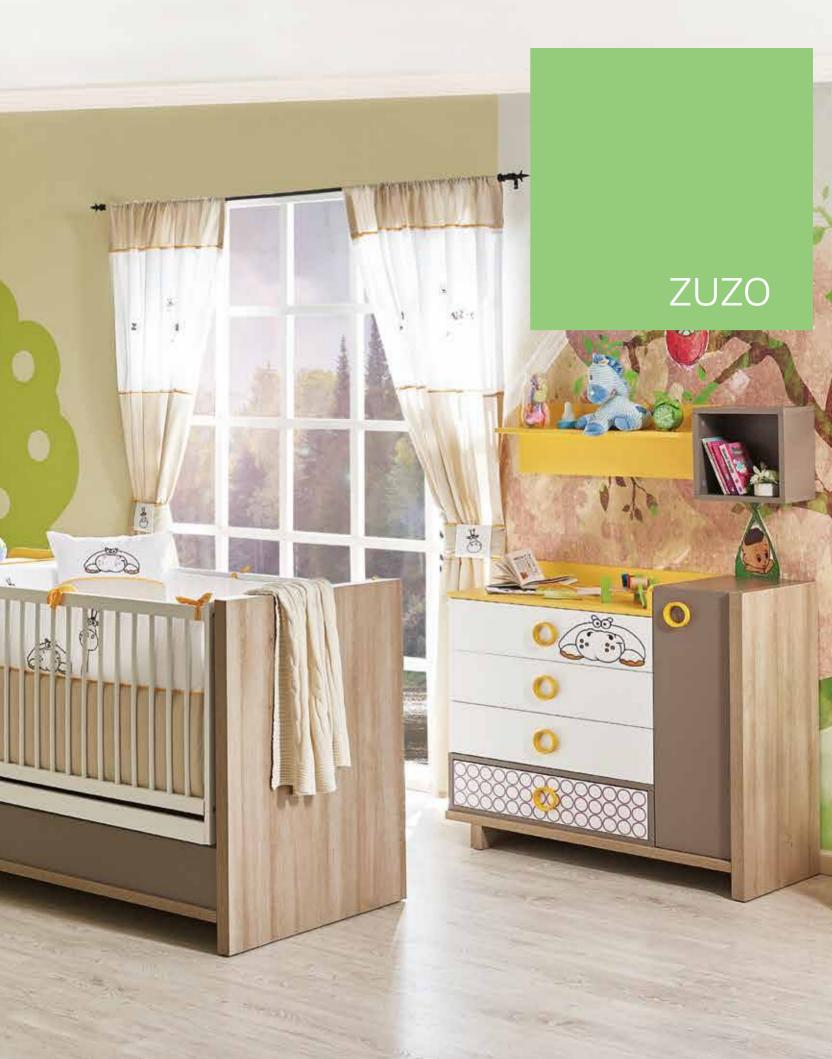

# ZUZO

#### Never lose the urge to discover new things and live happiness!

### ZUZO

#### The playful giraffe Zuzo invites your baby to play with it!

Babies will love Zuzo's fun design, and you, mothers will be charmer by its functionality.

- LED illuminated functional wardrobe with stained-glass and UV pattern
- Dresser with stained glass and UV pattern
- Pinup shelf
- Extendable rocking baby crib Stained glass pattern, height adjustable
- Product modules that feature doors with stoppers and drawers

Swinging & Extendable Bed 10.103.1600 W166 H97 D82

Swinging & Extendable Bed 10.103.1600 W166 H97 D82

 Dresser 10.103.1200
 W105
 H93
 D50

 Shelf 10.103.1203
 W105
 H30
 D20

**3** Doors Wardrobe **10.103.1001 W**140 **H**197 **D**62