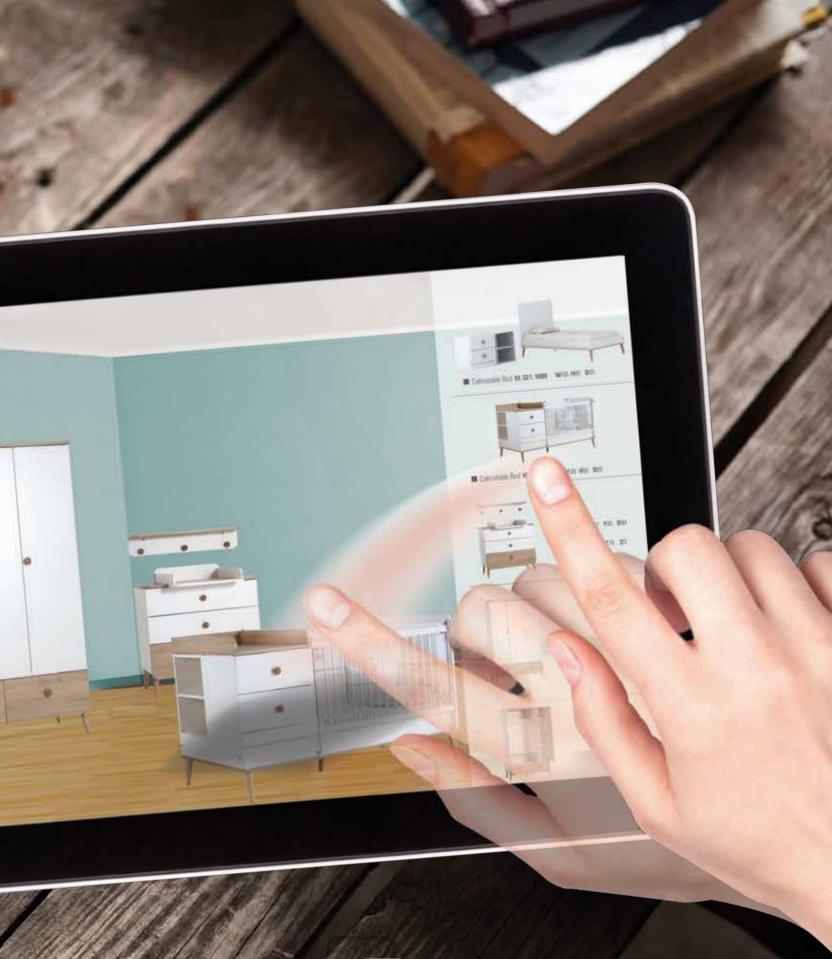

# Newjoy Design bringsyour dream houseup to your finger tips!

Newjoy breaks the ground in the furniture world with its yet another new app that makes life easier:

#### Newjoy Design

As you try to pick your Baby, Youth or Home furniture, Newjoy Design will help you figure out how your new furniture will fit into the layout of your house. In addition, this new app will allow you to take photos of your own room and design it in a much more comfortable way. This will mean that you will enjoy its capabilities through your decision making.

With this app, you will be able to apply Newjoy Home and Newjoy Baby-Young products together while you can also see their color and fabric alternatives in a practical way and you can create the right combination for your home. Newjoy Design will open the doors to you for a new possibility where you will be able to see realistic sizes of these premium products and get price information.

You can download our "Newjoy Designer" app.

Google play

You can download the Digital Catalogue of Newjoy.