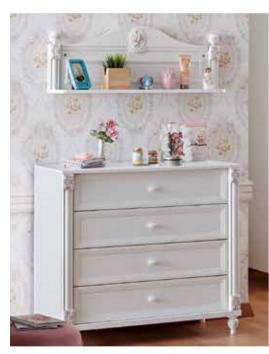

# LIVA

Liva, the new room of Newjoy, brings a smart touch of style and peace to the baby rooms.

With Liva's functional modules, your baby's room turns a gateway to happiness as these modules offer not only a neat design but also a convenience for the mothers.

# LIVA

- LED illuminated functional wardrobe
- Pinup shelf
- Extendable baby crib with a railing lift mechanism
- Dresser with a diaper change unit
- Modules with wooden handle and high wooden legs
- Product modules that feature doors with stoppers and drawers

Extendable Bed 10.521.1600 W165 H96 D89

■ 3 Doors Wardrobe 10.521.1001 W121 H196 D63