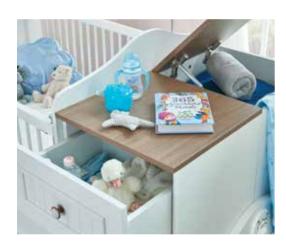

#### **BLUE BIRDY**

Time is passing and your baby is growing but as they grow, their needs also grow.

That's why we designed BLUE BIRDY which, with its well thought dimensions, cloth wardrobes and drawers, will meet all your needs. The baby crib comes with a cabinet and a set of drawers to allow you to store all your necessary items. Its height can be adjusted, and also it comes with a diaper change unit.