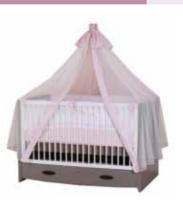

# ROSE

Sleeping peacefully and safely... That's what being happy is all about!

## ROSE

Rose offers the perfect blend of plain and elegant design and ease of use.

Play your games happily in your baby's room thanks to its special compartments attached to storage areas.

ROSE

- LED illuminated functional wardrobe with wooden legs
- Baby crib Membrane printed profile pattern, guardrails with a lift mechanism
- Profile patterned, membrane printed pinup shelf
- Profile patterned and wooden legged dresser with an accessory drawer
- Product modules that feature doors with stoppers and drawers

Extendable Bed 10.520.1600 W192 H114 D93

Bed 10.520.1601 W140 H114 D93

Dresser 10.520.1200 W100 H94 D50
 Shelf 10.520.1203 W100 H38 D16

4 Doors Wardrobe 10.520.1007 W182 H214 D61

**3** Doors Wardrobe **10.520.1001 W**140 **H**214 **D**61