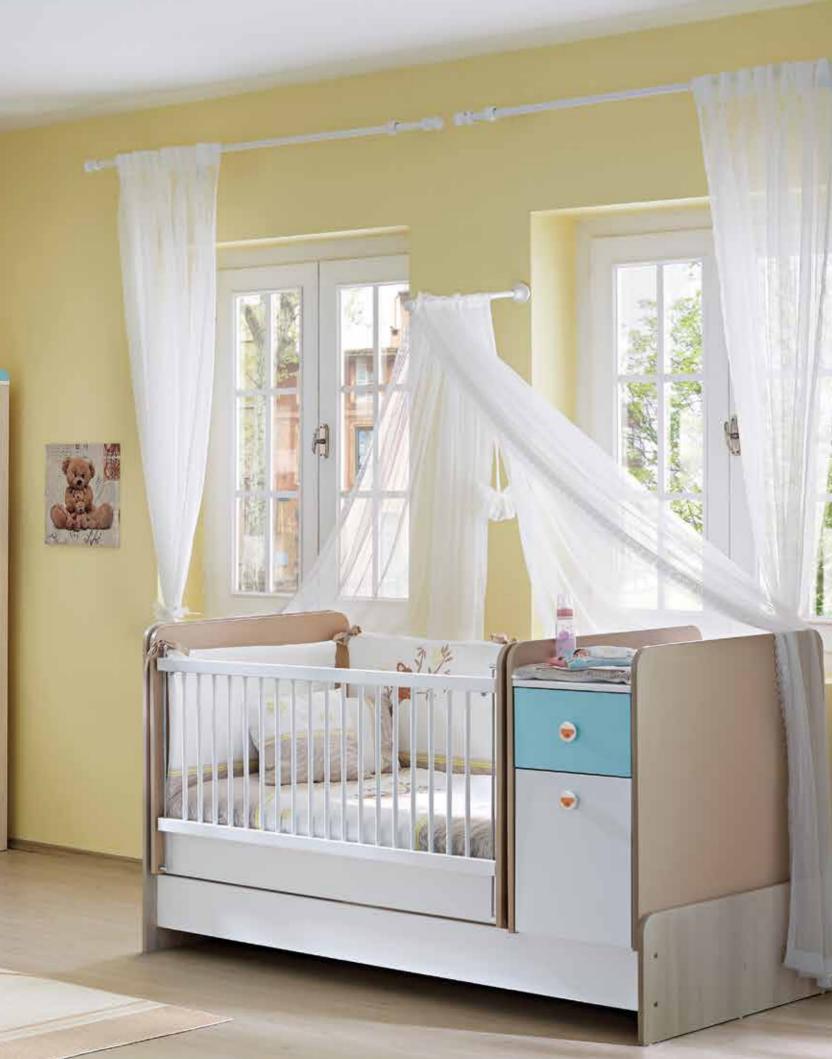

# LIVA

Liva, the new room of Newjoy, brings a smart touch of style and peace to the baby rooms.

With Liva's functional modules, your baby's room turns a gateway to happiness as these modules offer not only a neat design but also a convenience for the mothers.

# LIVA

- LED illuminated functional wardrobe
- Pinup shelf
- Extendable baby crib with a railing lift mechanism
- Dresser with a diaper change unit
- Modules with wooden handle and high wooden legs
- Product modules that feature doors with stoppers and drawers

Extendable Bed 10.521.1600 W165 H96 D89

■ 3 Doors Wardrobe 10.521.1001 W121 H196 D63