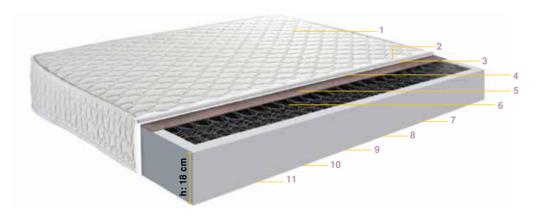

### MATTRESS

Pediatric orthopedists and pediatric development professionals maintain that babies need sleeping surfaces that protect their backbone for a healthy and balanced growth.

#### Why?

Besides allowing for a balanced support of baby's developing bones, choosing the right type of bed also supports the balanced development of their backbone structure. A more balanced development of the backbone structure will result in healthier and stronger bones.

#### Well exactly at this point...

Designed with expertise recommendations in mind, Newjoy Bed with its orthopedic bed springs that houses special sponges shall support in full the body of your baby.

The ergonomic and hygienic materials used in the Newjoy Bed support the baby's backbone structure and help their healthy development.

- 1 Knitted fabric
- **2** 90 gr/m<sup>2</sup> anti-bacterial fibers
- 3 10 mm Highly resistant sponge layer
- 4 Highly resistant spun-bonded lining
- 5 Shock absorbing thermo felt layer
- 6 2.20 mm wire radius Bonnell spring system
- 7 Shock absorbing thermo felt layer
- 8 Highly resistant spun-bonded lining
- 9 10 mm Highly resistant sponge layer
- 10 90 gr/m<sup>2</sup> anti-bacterial fibers

### **NEWJOY MATTRESS**

- ✓ Bonnell Spring
- Elegant Handle
- ✓ Homogeneous Sponge
- ✓ Anti-allergic and anti-bacterial
- ✓ Elegant Ventilation Capsule
- ✓ Bonnell Plus Spring
- ✓ Non-sweaty Knitted Fabric
- 11.507.2800 (70x130x14 cm) 11.507.2809 (75x160x14 cm) 11.507.2801 (75x110x14 cm) 11.507.2810 (75x175x12 cm) 11.507.2803 (80x130x14 cm) 11.507.2808 (80x180x14 cm) 11.507.2813 (100x190x12 cm)