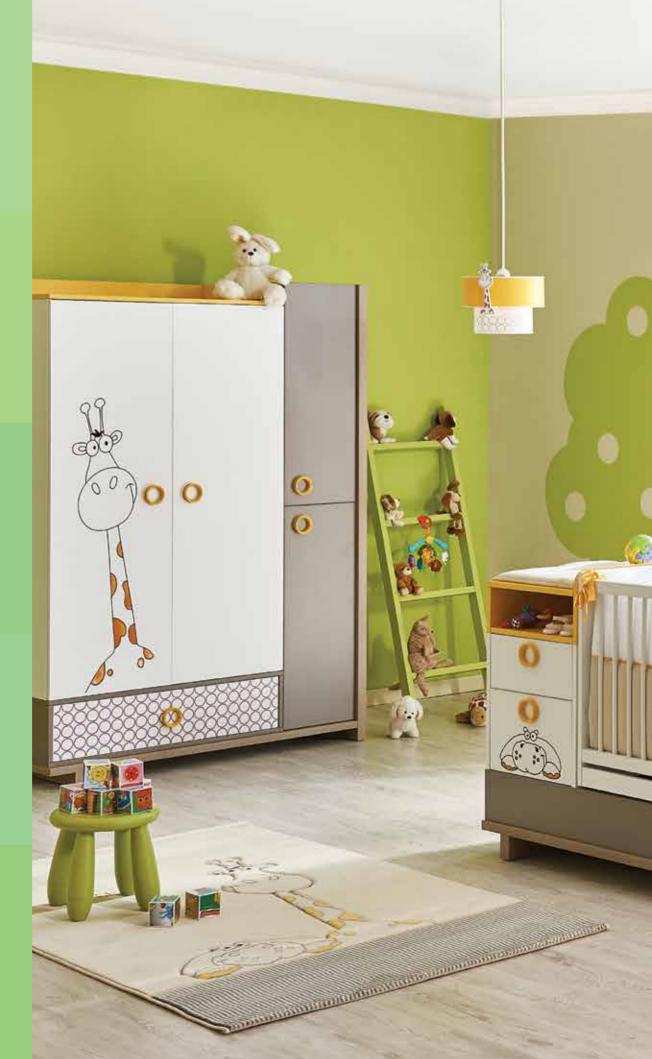

# ZUZO

#### Never lose the urge to discover new things and live happiness!

### ZUZO

#### The playful giraffe Zuzo invites your baby to play with it!

Babies will love Zuzo's fun design, and you, mothers will be charmer by its functionality.

- LED illuminated functional wardrobe with stained-glass and UV pattern
- Dresser with stained glass and UV pattern
- Pinup shelf
- Extendable rocking baby crib Stained glass pattern, height adjustable
- Product modules that feature doors with stoppers and drawers