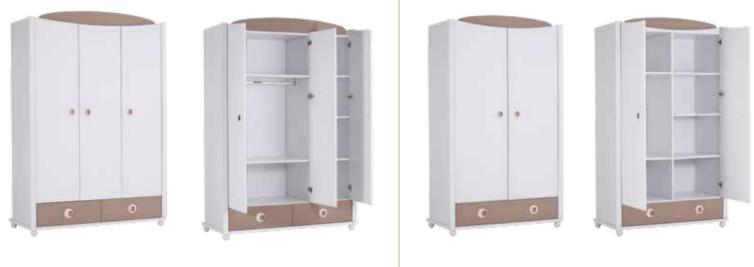

## BERRY

All beautiful things start with a small step.

### BERRY

We offer a rich and magical world of colors to adorn your baby rooms!

Berry, offering two alternative colors for baby cradle covers and wardrobe crowns, adds color and practicality to baby rooms with its versatile multi-purpose modules.

- Crown in two different colors, wardrobe with drawers
- Extendable and rocking baby crib that comes with drawer covers in two different colors and adjustable guardrails
- Dresser with edge profiles
- Pinup shelf
- Product modules that feature doors with stoppers and drawers

Swinging & Extendable Bed 10.110.1600 W184 H105 D90

Swinging & Extendable Bed 10.110.1600 W184 H105 D90

Dresser 10.110.1200
 W88
 H81
 D46
 Shelf 10.110.1203
 W86
 H25
 D17

2 Doors Wardrobe 10.110.1002 W90 H199 D58