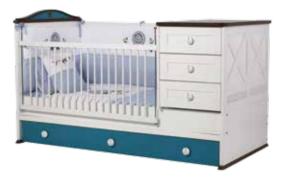

## SAILING

Hello the young sailor who will discover new worlds in the future! It's time to set sail to happiness!

### SAILING

Imprinted with a marine theme, Sailing Baby invites the little sailors to set sail for a happy world with its practical modules, a design, which gives safety prominence; and the stopper system that prevents the slamming and noise in the drawers and wardrobe doors.

- LED illuminated, functional wardrobe with wooden crowns, tempered glass doors and tulle curtains
- Extendable baby crib with lifting mechanism and wooden crown
- Baby crib with rocking mechanism, profile pattern, and lifting mechanism
- Dresser with a profile cover pattern
- Dresser with a wooden crown
- Product modules that feature doors with stoppers and drawers
- Pinup shelf

Extendable Bed 10.516.1600 W189 H112 D94

4 Doors Wardrobe 10.516.1007 W181 H211 D64

**3** Doors Wardrobe **10.516.1001 W**138 **H**211 **D**64