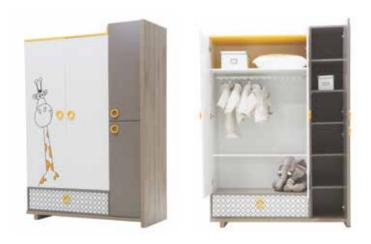

# ZUZO

#### Never lose the urge to discover new things and live happiness!

### ZUZO

#### The playful giraffe Zuzo invites your baby to play with it!

Babies will love Zuzo's fun design, and you, mothers will be charmer by its functionality.

- LED illuminated functional wardrobe with stained-glass and UV pattern
- Dresser with stained glass and UV pattern
- Pinup shelf
- Extendable rocking baby crib Stained glass pattern, height adjustable
- Product modules that feature doors with stoppers and drawers