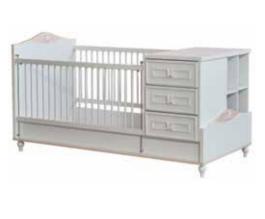

# LIVA

Liva, the new room of Newjoy, brings a smart touch of style and peace to the baby rooms.

With Liva's functional modules, your baby's room turns a gateway to happiness as these modules offer not only a neat design but also a convenience for the mothers.

# LIVA

- LED illuminated functional wardrobe
- Pinup shelf
- Extendable baby crib with a railing lift mechanism
- Dresser with a diaper change unit
- Modules with wooden handle and high wooden legs
- Product modules that feature doors with stoppers and drawers

Extendable Bed 10.521.1600 W165 H96 D89

■ 3 Doors Wardrobe 10.521.1001 W121 H196 D63