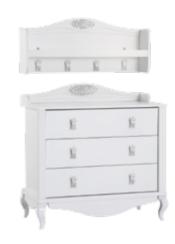

# ROSE

Sleeping peacefully and safely... That's what being happy is all about!

## ROSE

Rose offers the perfect blend of plain and elegant design and ease of use.

Play your games happily in your baby's room thanks to its special compartments attached to storage areas.

ROSE

- LED illuminated functional wardrobe with wooden legs
- Baby crib Membrane printed profile pattern, guardrails with a lift mechanism
- Profile patterned, membrane printed pinup shelf
- Profile patterned and wooden legged dresser with an accessory drawer
- Product modules that feature doors with stoppers and drawers

Extendable Bed 10.520.1600 W192 H114 D93

Bed 10.520.1601 W140 H114 D93

Dresser 10.520.1200 W100 H94 D50
 Shelf 10.520.1203 W100 H38 D16

4 Doors Wardrobe 10.520.1007 W182 H214 D61

**3** Doors Wardrobe **10.520.1001 W**140 **H**214 **D**61