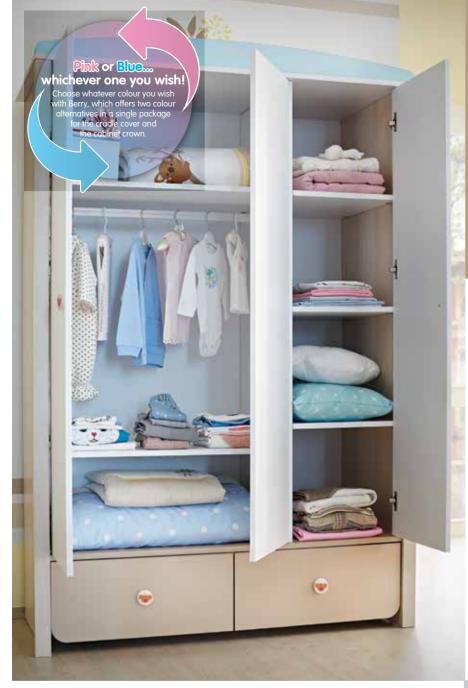

## BERRY

All beautiful things start with a small step.

### BERRY

We offer a rich and magical world of colors to adorn your baby rooms!

Berry, offering two alternative colors for baby cradle covers and wardrobe crowns, adds color and practicality to baby rooms with its versatile multi-purpose modules.

- Crown in two different colors, wardrobe with drawers
- Extendable and rocking baby crib that comes with drawer covers in two different colors and adjustable guardrails
- Dresser with edge profiles
- Pinup shelf
- Product modules that feature doors with stoppers and drawers