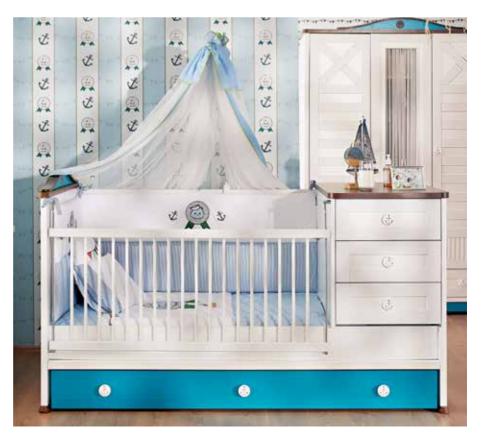

## SAILING

Hello the young sailor who will discover new worlds in the future! It's time to set sail to happiness!

### SAILING

Imprinted with a marine theme, Sailing Baby invites the little sailors to set sail for a happy world with its practical modules, a design, which gives safety prominence; and the stopper system that prevents the slamming and noise in the drawers and wardrobe doors.

- LED illuminated, functional wardrobe with wooden crowns, tempered glass doors and tulle curtains
- Extendable baby crib with lifting mechanism and wooden crown
- Baby crib with rocking mechanism, profile pattern, and lifting mechanism
- Dresser with a profile cover pattern
- Dresser with a wooden crown
- Product modules that feature doors with stoppers and drawers
- Pinup shelf

Extendable Bed 10.516.1600 W189 H112 D94

4 Doors Wardrobe 10.516.1007 W181 H211 D64

**3** Doors Wardrobe **10.516.1001 W**138 **H**211 **D**64