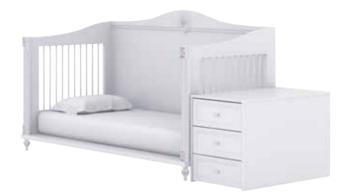

# LIVA

Liva, the new room of Newjoy, brings a smart touch of style and peace to the baby rooms.

With Liva's functional modules, your baby's room turns a gateway to happiness as these modules offer not only a neat design but also a convenience for the mothers.

# LIVA

- LED illuminated functional wardrobe
- Pinup shelf
- Extendable baby crib with a railing lift mechanism
- Dresser with a diaper change unit
- Modules with wooden handle and high wooden legs
- Product modules that feature doors with stoppers and drawers

Extendable Bed 10.521.1600 W165 H96 D89

■ 3 Doors Wardrobe 10.521.1001 W121 H196 D63