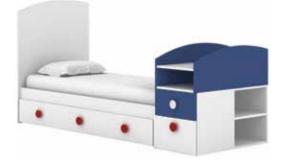

# NAUTICA

Happiness is also about leaving your mark on life, even if it's a small one.

M\*HE\*W

A DESCRIPTION OF THE PARTY OF T

27

0

## NAUTICA

The Nautica design has been inspired by the boundless power of the sea and the courageous hearts of captains.

The transition of red and dark blue on white adds a unique dimension to the design. Nautica, which features practical design details, will make you feel happy with an extra touch of mobility.

- LED illuminated functional wardrobe with a stained-glass and UV pattern
- UV patterned dresser
- Rocking baby crib with stained glass pattern, guardrails with a lift mechanism
- Product modules that feature doors with stoppers and drawers

Swinging & Extendable Bed 10.506.1600 W185 H117 D90

Swinging Bed 10.506.1601 W135 H103 D82

Dresser 10.506.1200 W96 H102 D48

2 Doors Wardrobe 10.506.1002 W90 H190 D60

Everything is for them to have healthy, happy and peaceful happiness.