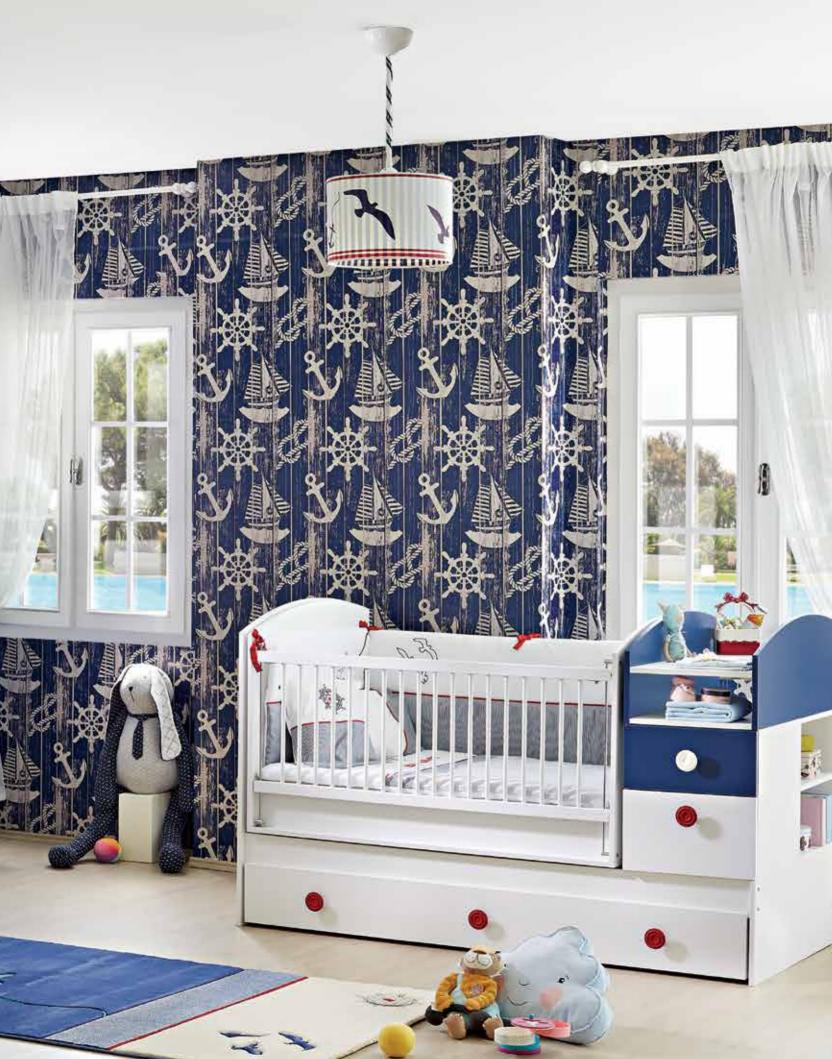

# NAUTICA

Happiness is also about leaving your mark on life, even if it's a small one.

M\*HE\*W

A DESCRIPTION OF THE PARTY OF T

27

0

## NAUTICA

The Nautica design has been inspired by the boundless power of the sea and the courageous hearts of captains.

The transition of red and dark blue on white adds a unique dimension to the design. Nautica, which features practical design details, will make you feel happy with an extra touch of mobility.

- LED illuminated functional wardrobe with a stained-glass and UV pattern
- UV patterned dresser
- Rocking baby crib with stained glass pattern, guardrails with a lift mechanism
- Product modules that feature doors with stoppers and drawers

Swinging & Extendable Bed 10.506.1600 W185 H117 D90

Swinging Bed 10.506.1601 W135 H103 D82

Dresser 10.506.1200 W96 H102 D48

2 Doors Wardrobe 10.506.1002 W90 H190 D60

Everything is for them to have healthy, happy and peaceful happiness.