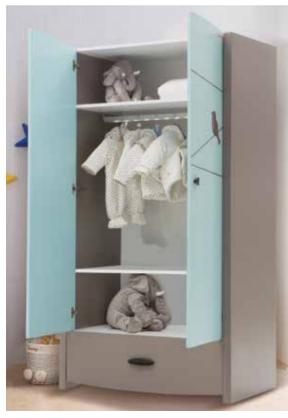

# LIVA

Liva, the new room of Newjoy, brings a smart touch of style and peace to the baby rooms.

With Liva's functional modules, your baby's room turns a gateway to happiness as these modules offer not only a neat design but also a convenience for the mothers.

# LIVA

- LED illuminated functional wardrobe
- Pinup shelf
- Extendable baby crib with a railing lift mechanism
- Dresser with a diaper change unit
- Modules with wooden handle and high wooden legs
- Product modules that feature doors with stoppers and drawers