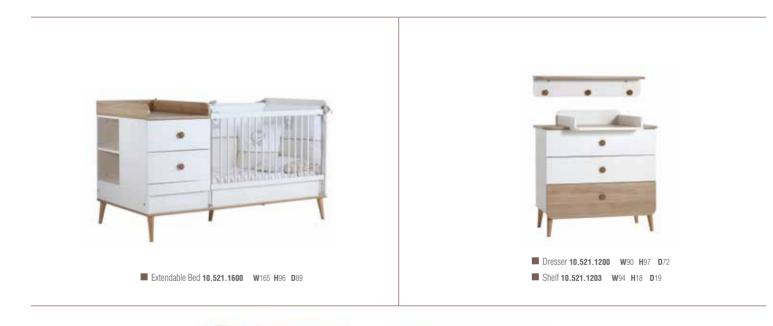

# LIVA

Liva, the new room of Newjoy, brings a smart touch of style and peace to the baby rooms.

With Liva's functional modules, your baby's room turns a gateway to happiness as these modules offer not only a neat design but also a convenience for the mothers.

# LIVA

- LED illuminated functional wardrobe
- Pinup shelf
- Extendable baby crib with a railing lift mechanism
- Dresser with a diaper change unit
- Modules with wooden handle and high wooden legs
- Product modules that feature doors with stoppers and drawers

Extendable Bed 10.521.1600 W165 H96 D89

■ 3 Doors Wardrobe 10.521.1001 W121 H196 D63