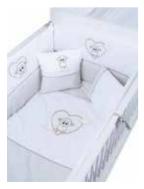

## BERRY

All beautiful things start with a small step.

### BERRY

We offer a rich and magical world of colors to adorn your baby rooms!

Berry, offering two alternative colors for baby cradle covers and wardrobe crowns, adds color and practicality to baby rooms with its versatile multi-purpose modules.

- Crown in two different colors, wardrobe with drawers
- Extendable and rocking baby crib that comes with drawer covers in two different colors and adjustable guardrails
- Dresser with edge profiles
- Pinup shelf
- Product modules that feature doors with stoppers and drawers

Swinging & Extendable Bed 10.110.1600 W184 H105 D90

Swinging & Extendable Bed 10.110.1600 W184 H105 D90

Dresser 10.110.1200
 W88
 H81
 D46
 Shelf 10.110.1203
 W86
 H25
 D17

2 Doors Wardrobe 10.110.1002 W90 H199 D58