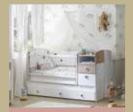

# LIVA

Liva, the new room of Newjoy, brings a smart touch of style and peace to the baby rooms.

With Liva's functional modules, your baby's room turns a gateway to happiness as these modules offer not only a neat design but also a convenience for the mothers.

# LIVA

- LED illuminated functional wardrobe
- Pinup shelf
- Extendable baby crib with a railing lift mechanism
- Dresser with a diaper change unit
- Modules with wooden handle and high wooden legs
- Product modules that feature doors with stoppers and drawers

Extendable Bed 10.521.1600 W165 H96 D89

■ 3 Doors Wardrobe 10.521.1001 W121 H196 D63