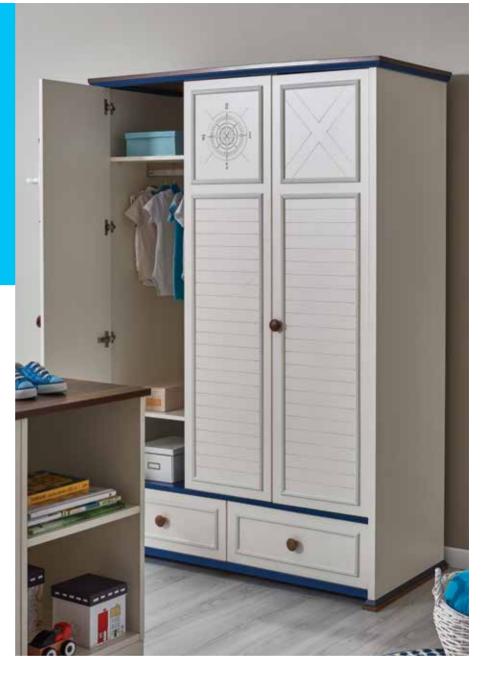

# LIVA

Liva, the new room of Newjoy, brings a smart touch of style and peace to the baby rooms.

With Liva's functional modules, your baby's room turns a gateway to happiness as these modules offer not only a neat design but also a convenience for the mothers.

# LIVA

- LED illuminated functional wardrobe
- Pinup shelf
- Extendable baby crib with a railing lift mechanism
- Dresser with a diaper change unit
- Modules with wooden handle and high wooden legs
- Product modules that feature doors with stoppers and drawers

Extendable Bed 10.521.1600 W165 H96 D89

■ 3 Doors Wardrobe 10.521.1001 W121 H196 D63