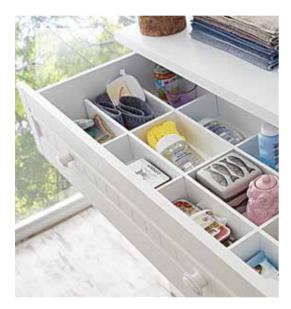

th height adjustment feature
- Dresser with thickened profiles
- Pinup shelf
- Product modules that feature doors with stoppers and drawers



Extendable Bed 10.101.1600 W189 H92 D87



Extendable Bed 10.101.1600 W189 H92 D87





Dresser 10.101.1200
 W96
 H90
 D65
 Shelf 10.101.1203
 W87
 H35
 D20







2 Doors Wardrobe 10.101.1002 W98 H195 D60



# WHITE LIFE

A pair of glistening eyes gazing at you is more than enough to cheer up your spirits.



## WHITE LIFE



One of the simplest designs of the series, White Life Baby offers you plenty of alternatives to store your baby's stuff.

White Life Baby makes your baby's room quiet, safe, and peaceful with its soundmasking stopper system that prevents your baby banging its head against the drawers and wardrobe doors.







### WHITE LIFE





- LED illuminated, functional wardrobe with membrane printed doors
- Extendable baby crib with lifting mechanism and membrane printed ends
- Dresser with membrane printed doors
- Membrane printed crown shelf
- Product modules that feature doors with stoppers and drawers





Extendable Bed 10.517.1600 W186 H112 D90





# NAUTICA

Happiness is also about leaving your mark on life, even if it's a small one.







M\*HE\*W

A DESCRIPTION OF THE PARTY OF T

27

0









## NAUTICA

The Nautica design has been inspired by the boundless power of the sea and the courageous hearts of captains.

The transition of red and dark blue on white adds a unique dimension to the design. Nautica, which features practical design details, will make you feel happy with an extra touch of mobility.

- LED