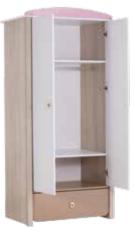

# ROSE

Sleeping peacefully and safely... That's what being happy is all about!

## ROSE

Rose offers the perfect blend of plain and elegant design and ease of use.

Play your games happily in your baby's room thanks to its special compartments attached to storage areas.

ROSE

- LED illuminated functional wardrobe with wooden legs
- Baby crib Membrane printed profile pattern, guardrails with a lift mechanism
- Profile patterned, membrane printed pinup shelf
- Profile patterned and wooden legged dresser with an accessory drawer
- Product modules that feature doors with stoppers and drawers

Extendable Bed 10.520.1600 W192 H114 D93

Bed 10.520.1601 W140 H114 D93

Dresser 10.520.1200 W100 H94 D50
 Shelf 10.520.1203 W100 H38 D16

4 Doors Wardrobe 10.520.1007 W182 H214 D61

**3** Doors Wardrobe **10.520.1001 W**140 **H**214 **D**61