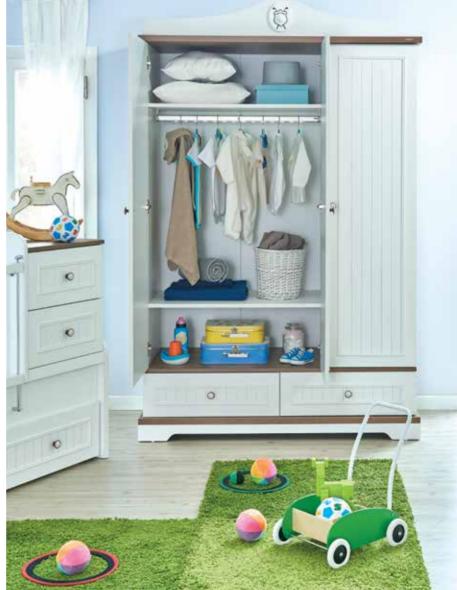

### GOLF STAR

Newjoy's new Golf Star module has been designed with all the needs of the mothers and their babies in mind.

Designed using exclusive laser technology, Golf Star will be a favorite for not only mothers but also babies who grow up like a golf star with functional modules, extensive storage and usage areas.

## GOLF STAR

- Laser pattern wardrobe and drawer doors
- Golf ball handle
- Product modules that feature doors with stoppers and drawers
- LED illuminated functional wardrobe
- Extendable baby crib Wooden profile pattern, guardrails with a lift mechanism and wheeled lower drawers

2 Doors Wardrobe 10.522.1002 W104 H216 D63

**3** Doors Wardrobe / Eco **10.522.1004 W**140 **H**216 **D**63