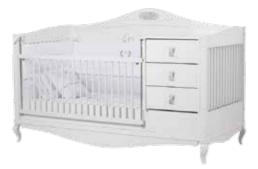

# GOLF STAR

Your baby finds peace and happiness in your arms only.

### GOLF STAR

Newjoy's new Golf Star module has been designed with all the needs of the mothers and their babies in mind.

Designed using exclusive laser technology, Golf Star will be a favorite for not only mothers but also babies who grow up like a golf star with functional modules, extensive storage and usage areas.

## GOLF STAR

- Laser pattern wardrobe and drawer doors
- Golf ball handle
- Product modules that feature doors with stoppers and drawers
- LED illuminated functional wardrobe
- Extendable baby crib Wooden profile pattern, guardrails with a lift mechanism and wheeled lower drawers

2 Doors Wardrobe 10.522.1002 W104 H216 D63

**3** Doors Wardrobe / Eco **10.522.1004 W**140 **H**216 **D**63