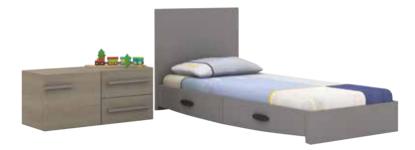

# GOLF STAR

Your baby finds peace and happiness in your arms only.

### GOLF STAR

Newjoy's new Golf Star module has been designed with all the needs of the mothers and their babies in mind.

Designed using exclusive laser technology, Golf Star will be a favorite for not only mothers but also babies who grow up like a golf star with functional modules, extensive storage and usage areas.

## GOLF STAR

- Laser pattern wardrobe and drawer doors
- Golf ball handle
- Product modules that feature doors with stoppers and drawers
- LED illuminated functional wardrobe
- Extendable baby crib Wooden profile pattern, guardrails with a lift mechanism and wheeled lower drawers

2 Doors Wardrobe 10.522.1002 W104 H216 D63

**3** Doors Wardrobe / Eco **10.522.1004 W**140 **H**216 **D**63