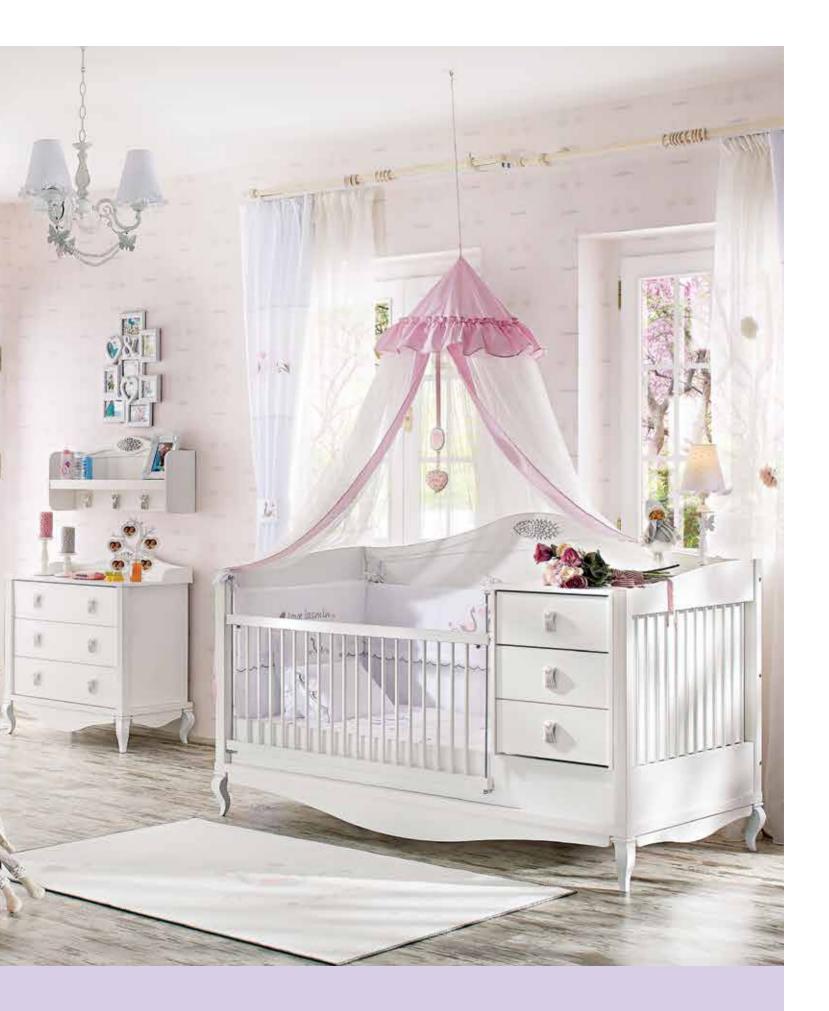

# LIVA

Liva, the new room of Newjoy, brings a smart touch of style and peace to the baby rooms.

With Liva's functional modules, your baby's room turns a gateway to happiness as these modules offer not only a neat design but also a convenience for the mothers.

# LIVA

- LED illuminated functional wardrobe
- Pinup shelf
- Extendable baby crib with a railing lift mechanism
- Dresser with a diaper change unit
- Modules with wooden handle and high wooden legs
- Product modules that feature doors with stoppers and drawers

Extendable Bed 10.521.1600 W165 H96 D89

■ 3 Doors Wardrobe 10.521.1001 W121 H196 D63