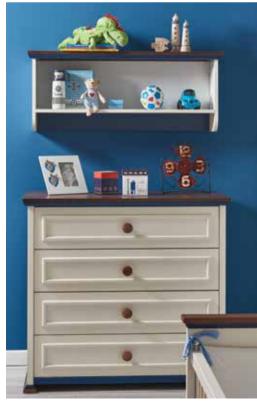

# LIVA

Liva, the new room of Newjoy, brings a smart touch of style and peace to the baby rooms.

With Liva's functional modules, your baby's room turns a gateway to happiness as these modules offer not only a neat design but also a convenience for the mothers.

# LIVA

- LED illuminated functional wardrobe
- Pinup shelf
- Extendable baby crib with a railing lift mechanism
- Dresser with a diaper change unit
- Modules with wooden handle and high wooden legs
- Product modules that feature doors with stoppers and drawers

Extendable Bed 10.521.1600 W165 H96 D89

■ 3 Doors Wardrobe 10.521.1001 W121 H196 D63