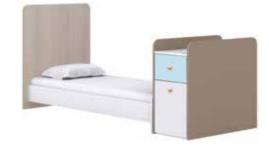

### LAURA

Happiness is more than what is visible; sometimes, you should feel it instead.

### LAURA

#### With Laura, moms and babies are as happy as a lark!

With its plain look and handles designed with lavish detail, Laura brings the glamor to your baby's room.

### LAURA

- LED illuminated, functional wardrobe with wood profile pattern
- Extendable baby crib Wooden profile pattern, guardrails with a lift mechanism and wheeled lower drawers
- Wooden profile patterned, mirrored dresser
- Product modules that feature doors with stoppers and drawers
- Porcelain handle feature

Extendable Bed 10.501.1600 W186 H116 D90