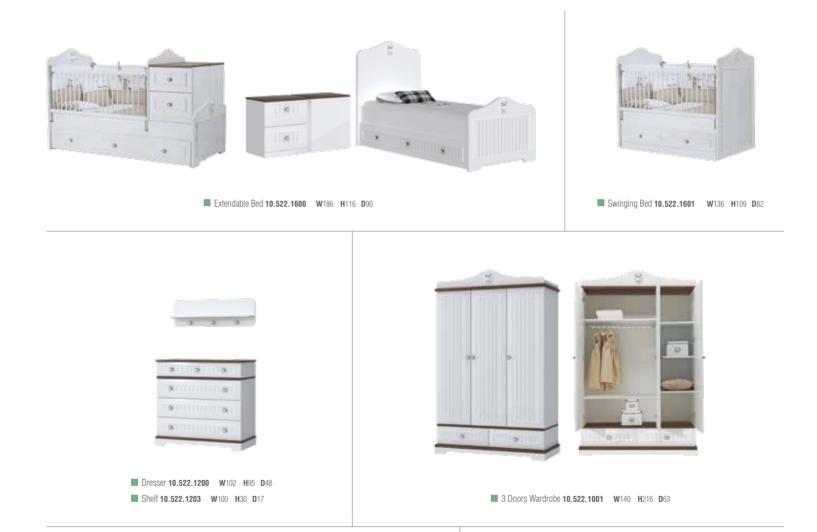

### GOLF STAR

Newjoy's new Golf Star module has been designed with all the needs of the mothers and their babies in mind.

Designed using exclusive laser technology, Golf Star will be a favorite for not only mothers but also babies who grow up like a golf star with functional modules, extensive storage and usage areas.

## GOLF STAR

- Laser pattern wardrobe and drawer doors
- Golf ball handle
- Product modules that feature doors with stoppers and drawers
- LED illuminated functional wardrobe
- Extendable baby crib Wooden profile pattern, guardrails with a lift mechanism and wheeled lower drawers

2 Doors Wardrobe 10.522.1002 W104 H216 D63

**3** Doors Wardrobe / Eco **10.522.1004 W**140 **H**216 **D**63