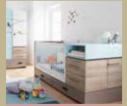

### BLUE BIRDY

The adventures of a little hero in a fairy tale in rich hues of blue...

#### **BLUE BIRDY**

Time is passing and your baby is growing but as they grow, their needs also grow.

That's why we designed BLUE BIRDY which, with its well thought dimensions, cloth wardrobes and drawers, will meet all your needs. The baby crib comes with a cabinet and a set of drawers to allow you to store all your necessary items. Its height can be adjusted, and also it comes with a diaper change unit.

### **BLUE BIRDY**

- LED illuminated functional wardrobe with a stained-glass pattern
- Extendable baby crib with height adjustment feature
- Dresser with thickened profiles
- Pinup shelf
- Product modules that feature doors with stoppers and drawers

Extendable Bed 10.101.1600 W189 H92 D87

Extendable Bed 10.101.1600 W189 H92 D87

Dresser 10.101.1200
 W96
 H90
 D65
 Shelf 10.101.1203
 W87
 H35
 D20

2 Doors Wardrobe 10.101.1002 W98 H195 D60