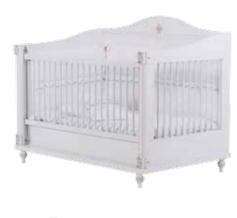

# LIVA

Liva, the new room of Newjoy, brings a smart touch of style and peace to the baby rooms.

With Liva's functional modules, your baby's room turns a gateway to happiness as these modules offer not only a neat design but also a convenience for the mothers.

# LIVA

- LED illuminated functional wardrobe
- Pinup shelf
- Extendable baby crib with a railing lift mechanism
- Dresser with a diaper change unit
- Modules with wooden handle and high wooden legs
- Product modules that feature doors with stoppers and drawers

Extendable Bed 10.521.1600 W165 H96 D89

■ 3 Doors Wardrobe 10.521.1001 W121 H196 D63