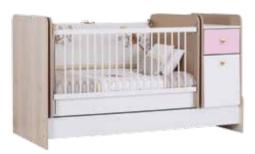

# ROSE

Sleeping peacefully and safely... That's what being happy is all about!

## ROSE

Rose offers the perfect blend of plain and elegant design and ease of use.

Play your games happily in your baby's room thanks to its special compartments attached to storage areas.

ROSE

- LED illuminated functional wardrobe with wooden legs
- Baby crib Membrane printed profile pattern, guardrails with a lift mechanism
- Profile patterned, membrane printed pinup shelf
- Profile patterned and wooden legged dresser with an accessory drawer
- Product modules that feature doors with stoppers and drawers

Extendable Bed 10.520.1600 W192 H114 D93

Bed 10.520.1601 W140 H114 D93

Dresser 10.520.1200 W100 H94 D50
 Shelf 10.520.1203 W100 H38 D16

4 Doors Wardrobe 10.520.1007 W182 H214 D61

**3** Doors Wardrobe **10.520.1001 W**140 **H**214 **D**61