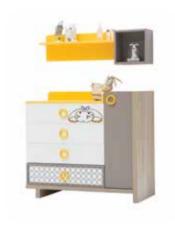

# GOLF STAR

Your baby finds peace and happiness in your arms only.

### GOLF STAR

Newjoy's new Golf Star module has been designed with all the needs of the mothers and their babies in mind.

Designed using exclusive laser technology, Golf Star will be a favorite for not only mothers but also babies who grow up like a golf star with functional modules, extensive storage and usage areas.

## GOLF STAR

- Laser pattern wardrobe and drawer doors
- Golf ball handle
- Product modules that feature doors with stoppers and drawers
- LED illuminated functional wardrobe
- Extendable baby crib Wooden profile pattern, guardrails with a lift mechanism and wheeled lower drawers

2 Doors Wardrobe 10.522.1002 W104 H216 D63

**3** Doors Wardrobe / Eco **10.522.1004 W**140 **H**216 **D**63