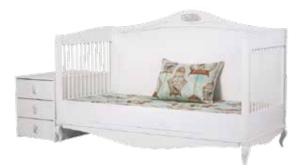

### LAURA

Happiness is more than what is visible; sometimes, you should feel it instead.

### LAURA

#### With Laura, moms and babies are as happy as a lark!

With its plain look and handles designed with lavish detail, Laura brings the glamor to your baby's room.

### LAURA

- LED illuminated, functional wardrobe with wood profile pattern
- Extendable baby crib Wooden profile pattern, guardrails with a lift mechanism and wheeled lower drawers
- Wooden profile patterned, mirrored dresser
- Product modules that feature doors with stoppers and drawers
- Porcelain handle feature

Extendable Bed 10.501.1600 W186 H116 D90