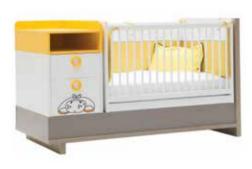

# GOLF STAR

Your baby finds peace and happiness in your arms only.

### GOLF STAR

Newjoy's new Golf Star module has been designed with all the needs of the mothers and their babies in mind.

Designed using exclusive laser technology, Golf Star will be a favorite for not only mothers but also babies who grow up like a golf star with functional modules, extensive storage and usage areas.

## GOLF STAR

- Laser pattern wardrobe and drawer doors
- Golf ball handle
- Product modules that feature doors with stoppers and drawers
- LED illuminated functional wardrobe
- Extendable baby crib Wooden profile pattern, guardrails with a lift mechanism and wheeled lower drawers