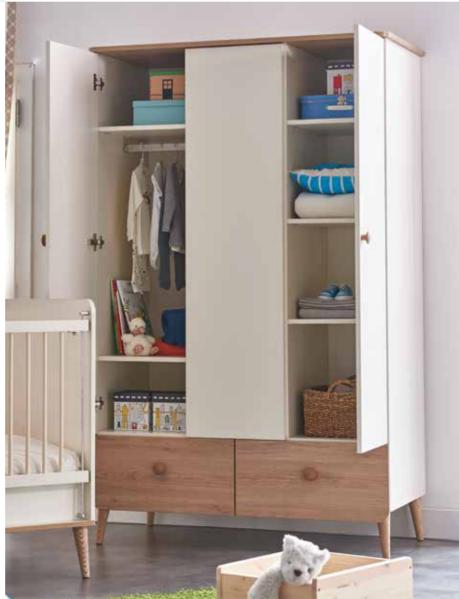

# LIVA

Liva, the new room of Newjoy, brings a smart touch of style and peace to the baby rooms.

With Liva's functional modules, your baby's room turns a gateway to happiness as these modules offer not only a neat design but also a convenience for the mothers.

# LIVA

- LED illuminated functional wardrobe
- Pinup shelf
- Extendable baby crib with a railing lift mechanism
- Dresser with a diaper change unit
- Modules with wooden handle and high wooden legs
- Product modules that feature doors with stoppers and drawers

Extendable Bed 10.521.1600 W165 H96 D89

■ 3 Doors Wardrobe 10.521.1001 W121 H196 D63