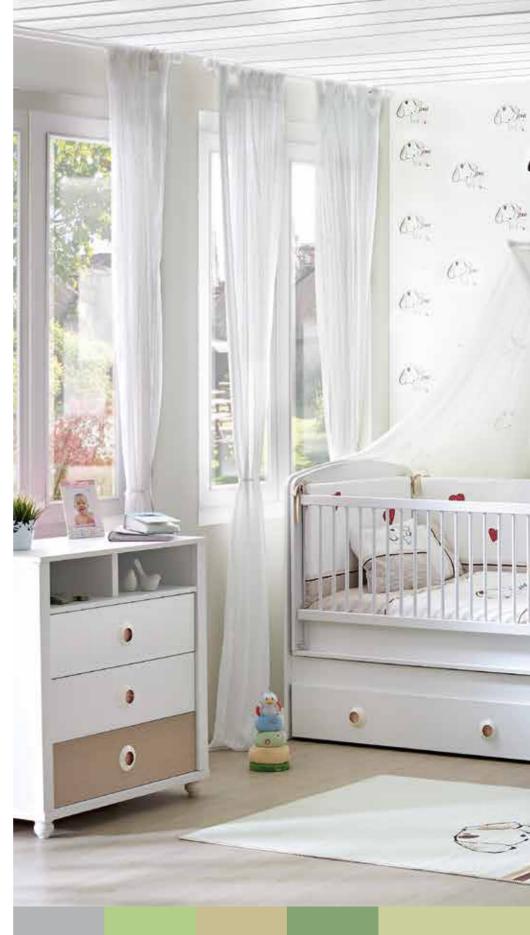

# LIVA

Liva, the new room of Newjoy, brings a smart touch of style and peace to the baby rooms.

With Liva's functional modules, your baby's room turns a gateway to happiness as these modules offer not only a neat design but also a convenience for the mothers.

# LIVA

- LED illuminated functional wardrobe
- Pinup shelf
- Extendable baby crib with a railing lift mechanism
- Dresser with a diaper change unit
- Modules with wooden handle and high wooden legs
- Product modules that feature doors with stoppers and drawers

Extendable Bed 10.521.1600 W165 H96 D89

■ 3 Doors Wardrobe 10.521.1001 W121 H196 D63