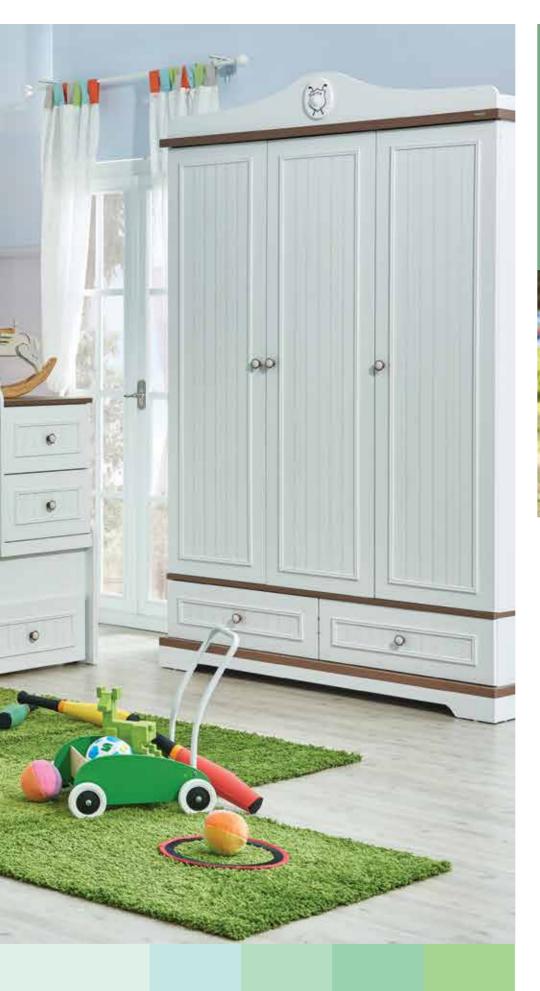

# LIVA

Liva, the new room of Newjoy, brings a smart touch of style and peace to the baby rooms.

With Liva's functional modules, your baby's room turns a gateway to happiness as these modules offer not only a neat design but also a convenience for the mothers.

# LIVA

- LED illuminated functional wardrobe
- Pinup shelf
- Extendable baby crib with a railing lift mechanism
- Dresser with a diaper change unit
- Modules with wooden handle and high wooden legs
- Product modules that feature doors with stoppers and drawers

Extendable Bed 10.521.1600 W165 H96 D89

■ 3 Doors Wardrobe 10.521.1001 W121 H196 D63