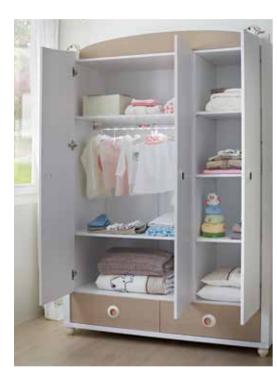

# LIVA

Liva, the new room of Newjoy, brings a smart touch of style and peace to the baby rooms.

With Liva's functional modules, your baby's room turns a gateway to happiness as these modules offer not only a neat design but also a convenience for the mothers.

# LIVA

- LED illuminated functional wardrobe
- Pinup shelf
- Extendable baby crib with a railing lift mechanism
- Dresser with a diaper change unit
- Modules with wooden handle and high wooden legs
- Product modules that feature doors with stoppers and drawers

Extendable Bed 10.521.1600 W165 H96 D89

■ 3 Doors Wardrobe 10.521.1001 W121 H196 D63