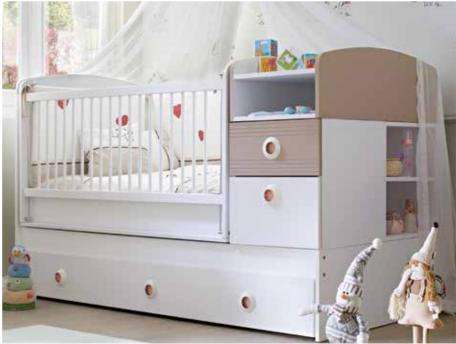

## PUFFY

The first moment you look at your babies with eyes full of love is the first step towards an unbreakable bond between you and them.

## PUFFY

Your little one will rest peacefully in the arms of the White! Puffy will allow you to store your baby's toys and clothes in an organized way.

Babies too will experience happiness in full in their rooms.

## PUFFY

- Membrane printed, illuminated functional wardrobe
- Membrane printed extendable baby crib with lifting mechanism guardrails, wheeled lower drawers, and a rocking mechanism
- Membrane printed dresser
- Pinup shelf
- Product modules that feature doors with stoppers and drawers

6.Se

63

. the

4

Chille

6

Swinging & Extendable Bed 10.111.1600 W184 H111 D90

**3** Doors Wardrobe **10.111.1001 W**141 **H**206 **D**61