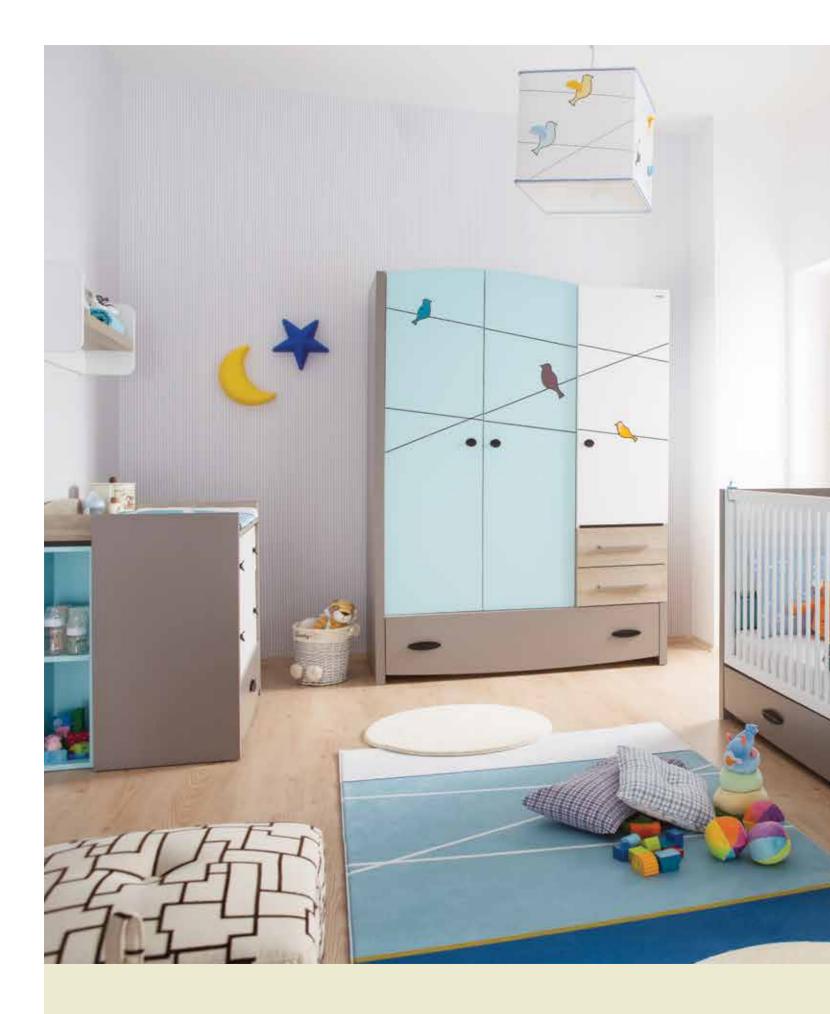

world with its practical modules, a design, which gives safety prominence; and the stopper system that prevents the slamming and noise in the drawers and wardrobe doors.

- LED illuminated, functional wardrobe with wooden crowns, tempered glass doors and tulle curtains
- Extendable baby crib with lifting mechanism and wooden crown
- Baby crib with rocking mechanism, profile pattern, and lifting mechanism
- Dresser with a profile cover pattern
- Dresser with a wooden crown
- Product modules that feature doors with stoppers and drawers
- Pinup shelf





Extendable Bed 10.516.1600 W189 H112 D94



4 Doors Wardrobe 10.516.1007 W181 H211 D64

**3** Doors Wardrobe **10.516.1001 W**138 **H**211 **D**64



### BLUE BIRDY

The adventures of a little hero in a fairy tale in rich hues of blue...







#### **BLUE BIRDY**



Time is passing and your baby is growing but as they grow, their needs also grow.

That's why we designed BLUE BIRDY which, with its well thought dimensions, cloth wardrobes and drawers, will meet all your needs. The baby crib comes with a cabinet and a set of drawers to allow you to store all your necessary items. Its height can be adjusted, and also it comes with a diaper change unit.



### **BLUE BIRDY**







- LED illuminated functional wardrobe with a stained-glass pattern
- Extendable baby crib with height adjustment feature
- Dresser with thickened profiles
- Pinup shelf
- Product modules that feature doors with stoppers and drawers



Extendable Bed 10.101.1600 W189 H92 D87



Extendable Bed 10.101.1600 W189 H92 D87





Dresser 10.101.1200
 W96
 H90