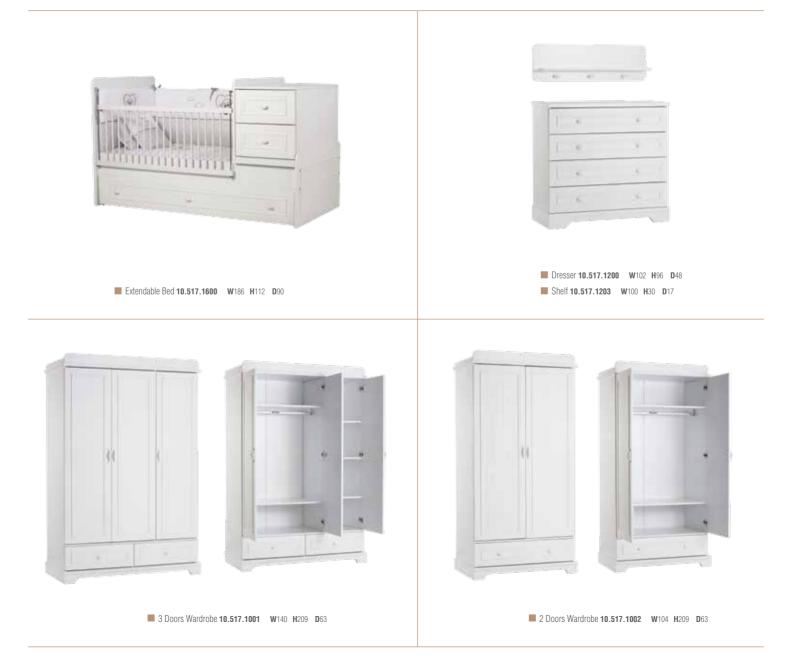

# WHITE LIFE

A pair of glistening eyes gazing at you is more than enough to cheer up your spirits.

## WHITE LIFE

One of the simplest designs of the series, White Life Baby offers you plenty of alternatives to store your baby's stuff.

White Life Baby makes your baby's room quiet, safe, and peaceful with its soundmasking stopper system that prevents your baby banging its head against the drawers and wardrobe doors.

### WHITE LIFE

- LED illuminated, functional wardrobe with membrane printed doors
- Extendable baby crib with lifting mechanism and membrane printed ends
- Dresser with membrane printed doors
- Membrane printed crown shelf
- Product modules that feature doors with stoppers and drawers

Extendable Bed 10.517.1600 W186 H112 D90