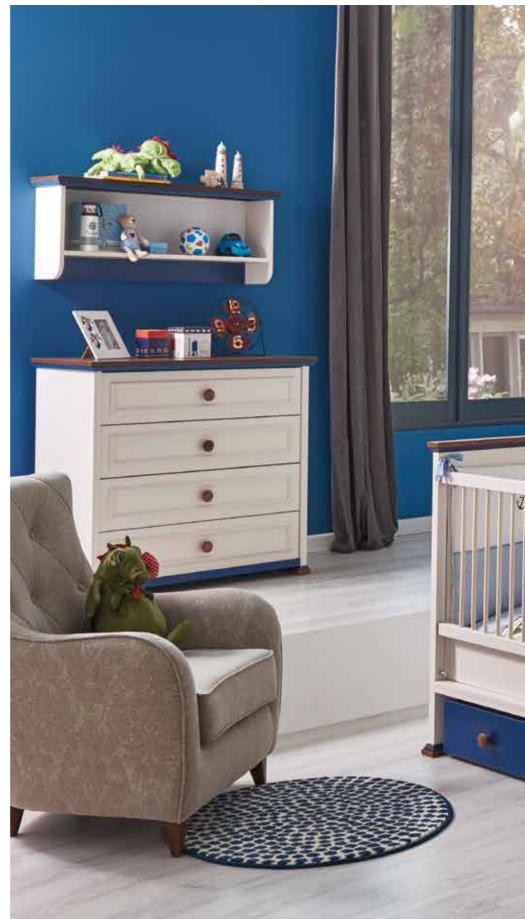

# LIVA

Liva, the new room of Newjoy, brings a smart touch of style and peace to the baby rooms.

With Liva's functional modules, your baby's room turns a gateway to happiness as these modules offer not only a neat design but also a convenience for the mothers.

# LIVA

- LED illuminated functional wardrobe
- Pinup shelf
- Extendable baby crib with a railing lift mechanism
- Dresser with a diaper change unit
- Modules with wooden handle and high wooden legs
- Product modules that feature doors with stoppers and drawers

Extendable Bed 10.521.1600 W165 H96 D89

■ 3 Doors Wardrobe 10.521.1001 W121 H196 D63