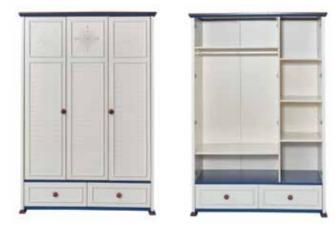

### OCEAN

#### The blue color of happiness in your baby's room: Ocean!

Ocean is a new and unusual design. Its patterns are created by using a special laser technology. It will pleasantly color your baby's room as it also features spacious storage and usage areas.

### OCEAN

- Modules with laser embroidered patterns
- Extendable baby crib with a lift mechanism
- LED illuminated functional wardrobe with a wooden crown
- Dresser with a profile cover pattern
- Pinup shelf with a wooden crown
- Product modules that feature doors with stoppers and drawers

Extendable Bed 10.523.1600 W190 H106 D95

**3** Doors Wardrobe **10.523.1001 W**140 **H**206 **D**65