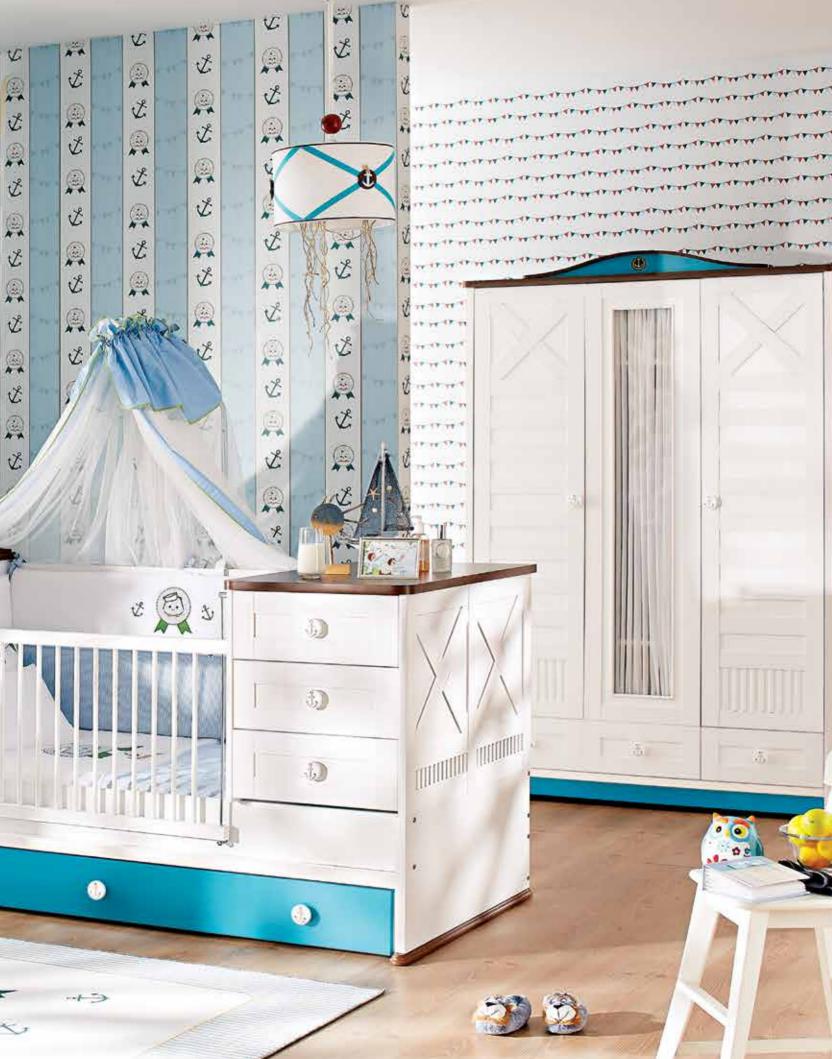

## SAILING

Hello the young sailor who will discover new worlds in the future! It's time to set sail to happiness!

### SAILING

Imprinted with a marine theme, Sailing Baby invites the little sailors to set sail for a happy world with its practical modules, a design, which gives safety prominence; and the stopper system that prevents the slamming and noise in the drawers and wardrobe doors.

- LED illuminated, functional wardrobe with wooden crowns, tempered glass doors and tulle curtains
- Extendable baby crib with lifting mechanism and wooden crown
- Baby crib with rocking mechanism, profile pattern, and lifting mechanism
- Dresser with a profile cover pattern
- Dresser with a wooden crown
- Product modules that feature doors with stoppers and drawers
- Pinup shelf

Extendable Bed 10.516.1600 W189 H112 D94

4 Doors Wardrobe 10.516.1007 W181 H211 D64

**3** Doors Wardrobe **10.516.1001 W**138 **H**211 **D**64