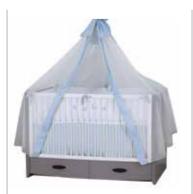

## SAILING

Hello the young sailor who will discover new worlds in the future! It's time to set sail to happiness!

### SAILING

Imprinted with a marine theme, Sailing Baby invites the little sailors to set sail for a happy world with its practical modules, a design, which gives safety prominence; and the stopper system that prevents the slamming and noise in the drawers and wardrobe doors.

- LED illuminated, functional wardrobe with wooden crowns, tempered glass doors and tulle curtains
- Extendable baby crib with lifting mechanism and wooden crown
- Baby crib with rocking mechanism, profile pattern, and lifting mechanism
- Dresser with a profile cover pattern
- Dresser with a wooden crown
- Product modules that feature doors with stoppers and drawers
- Pinup shelf

Extendable Bed 10.516.1600 W189 H112 D94

4 Doors Wardrobe 10.516.1007 W181 H211 D64

**3** Doors Wardrobe **10.516.1001 W**138 **H**211 **D**64