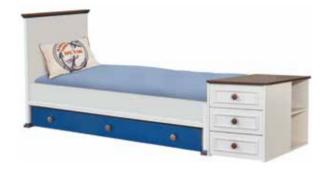

### OCEAN

#### The blue color of happiness in your baby's room: Ocean!

Ocean is a new and unusual design. Its patterns are created by using a special laser technology. It will pleasantly color your baby's room as it also features spacious storage and usage areas.

### OCEAN

- Modules with laser embroidered patterns
- Extendable baby crib with a lift mechanism
- LED illuminated functional wardrobe with a wooden crown
- Dresser with a profile cover pattern
- Pinup shelf with a wooden crown
- Product modules that feature doors with stoppers and drawers

Extendable Bed 10.523.1600 W190 H106 D95

**3** Doors Wardrobe **10.523.1001 W**140 **H**206 **D**65