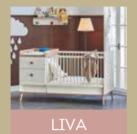

# LIVA

Liva, the new room of Newjoy, brings a smart touch of style and peace to the baby rooms.

With Liva's functional modules, your baby's room turns a gateway to happiness as these modules offer not only a neat design but also a convenience for the mothers.

# LIVA

- LED illuminated functional wardrobe
- Pinup shelf
- Extendable baby crib with a railing lift mechanism
- Dresser with a diaper change unit
- Modules with wooden handle and high wooden legs
- Product modules that feature doors with stoppers and drawers

Extendable Bed 10.521.1600 W165 H96 D89

■ 3 Doors Wardrobe 10.521.1001 W121 H196 D63