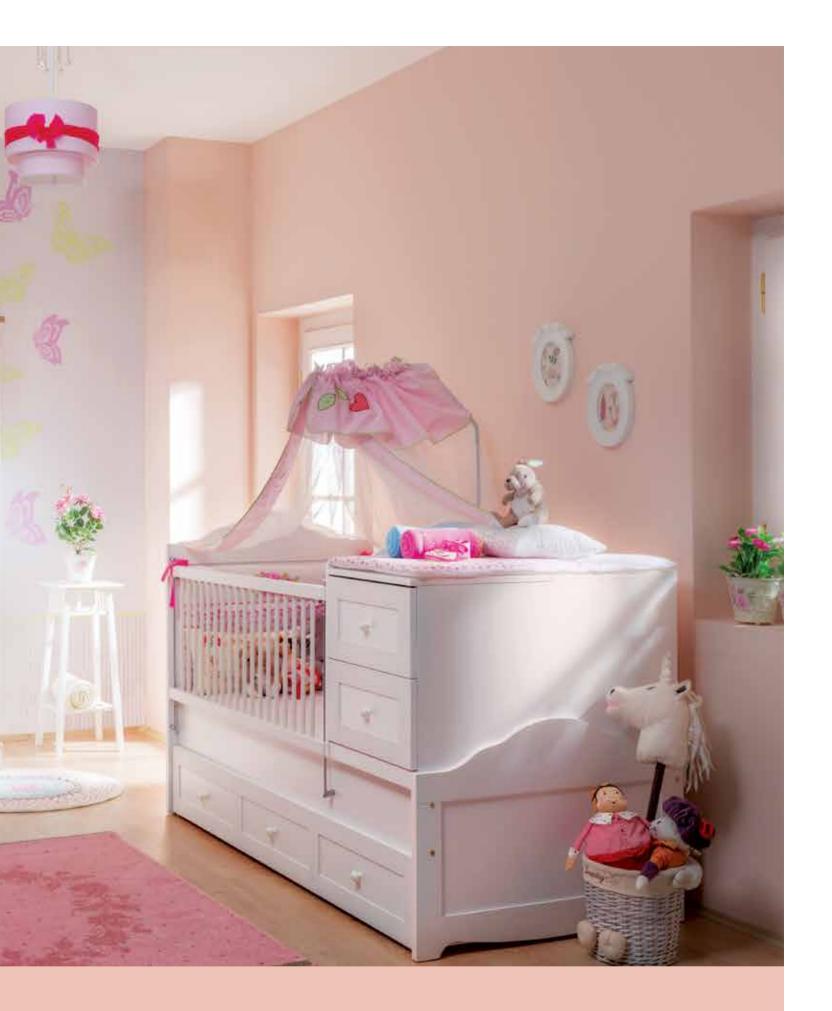

# LIVA

Liva, the new room of Newjoy, brings a smart touch of style and peace to the baby rooms.

With Liva's functional modules, your baby's room turns a gateway to happiness as these modules offer not only a neat design but also a convenience for the mothers.

# LIVA

- LED illuminated functional wardrobe
- Pinup shelf
- Extendable baby crib with a railing lift mechanism
- Dresser with a diaper change unit
- Modules with wooden handle and high wooden legs
- Product modules that feature doors with stoppers and drawers

Extendable Bed 10.521.1600 W165 H96 D89

■ 3 Doors Wardrobe 10.521.1001 W121 H196 D63