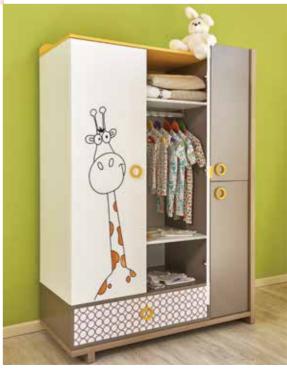

### ZUZO

#### The playful giraffe Zuzo invites your baby to play with it!

Babies will love Zuzo's fun design, and you, mothers will be charmer by its functionality.

- LED illuminated functional wardrobe with stained-glass and UV pattern
- Dresser with stained glass and UV pattern
- Pinup shelf
- Extendable rocking baby crib Stained glass pattern, height adjustable
- Product modules that feature doors with stoppers and drawers