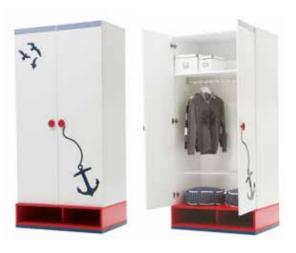

# NAUTICA

Happiness is also about leaving your mark on life, even if it's a small one.

M\*HE\*W

A DESCRIPTION OF THE PARTY OF T

27

0

## NAUTICA

The Nautica design has been inspired by the boundless power of the sea and the courageous hearts of captains.

The transition of red and dark blue on white adds a unique dimension to the design. Nautica, which features practical design details, will make you feel happy with an extra touch of mobility.

- LED illuminated functional wardrobe with a stained-glass and UV pattern
- UV patterned dresser
- Rocking baby crib with stained glass pattern, guardrails with a lift mechanism
- Product modules that feature doors with stoppers and drawers

Swinging & Extendable Bed 10.506.1600 W185 H117 D90

Swinging Bed 10.506.1601 W135 H103 D82

Dresser 10.506.1200 W96 H102 D48

2 Doors Wardrobe 10.506.1002 W90 H190 D60

Everything is for them to have healthy, happy and peaceful happiness.