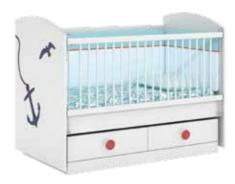

# NAUTICA

Happiness is also about leaving your mark on life, even if it's a small one.

M\*HE\*W

A DESCRIPTION OF THE PARTY OF T

27

0

## NAUTICA

The Nautica design has been inspired by the boundless power of the sea and the courageous hearts of captains.

The transition of red and dark blue on white adds a unique dimension to the design. Nautica, which features practical design details, will make you feel happy with an extra touch of mobility.

- LED illuminated functional wardrobe with a stained-glass and UV pattern
- UV patterned dresser
- Rocking baby crib with stained glass pattern, guardrails with a lift mechanism
- Product modules that feature doors with stoppers and drawers

Swinging & Extendable Bed 10.506.1600 W185 H117 D90

Swinging Bed 10.506.1601 W135 H103 D82

Dresser 10.506.1200 W96 H102 D48

2 Doors Wardrobe 10.506.1002 W90 H190 D60

Everything is for them to have healthy, happy and peaceful happiness.