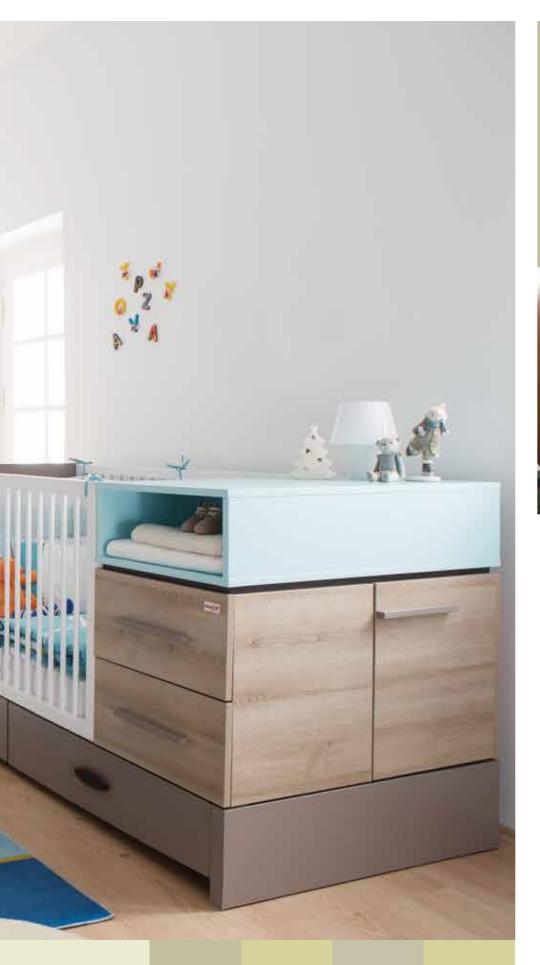

rld with its practical modules, a design, which gives safety prominence; and the stopper system that prevents the slamming and noise in the drawers and wardrobe doors.

- LED illuminated, functional wardrobe with wooden crowns, tempered glass doors and tulle curtains
- Extendable baby crib with lifting mechanism and wooden crown
- Baby crib with rocking mechanism, profile pattern, and lifting mechanism
- Dresser with a profile cover pattern
- Dresser with a wooden crown
- Product modules that feature doors with stoppers and drawers
- Pinup shelf





Extendable Bed 10.516.1600 W189 H112 D94



4 Doors Wardrobe 10.516.1007 W181 H211 D64

**3** Doors Wardrobe **10.516.1001 W**138 **H**211 **D**64



### BLUE BIRDY

The adventures of a little hero in a fairy tale in rich hues of blue...







#### **BLUE BIRDY**



Time is passing and your baby is growing but as they grow, their needs also grow.

That's why we designed BLUE BIRDY which, with its well thought dimensions, cloth wardrobes and drawers, will meet all your needs. The baby crib comes with a cabinet and a set of drawers to allow you to store all your necessary items. Its height can be adjusted, and also it comes with a diaper change unit.



### **BLUE BIRDY**







- LED illuminated functional wardrobe with a stained-glass pattern
- Extendable baby crib with height adjustment feature
- Dresser with thickened profiles
- Pinup shelf
- Product modules that feature doors with stoppers and drawers



Extendable Bed 10.101.1600 W189 H92 D87



Extendable Bed 10.101.1600 W189 H92 D87





Dresser 10.101.1200
 W96
 H90
 D6