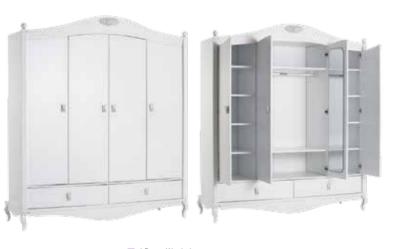

# GOLF STAR

Your baby finds peace and happiness in your arms only.

### GOLF STAR

Newjoy's new Golf Star module has been designed with all the needs of the mothers and their babies in mind.

Designed using exclusive laser technology, Golf Star will be a favorite for not only mothers but also babies who grow up like a golf star with functional modules, extensive storage and usage areas.

## GOLF STAR

- Laser pattern wardrobe and drawer doors
- Golf ball handle
- Product modules that feature doors with stoppers and drawers
- LED illuminated functional wardrobe
- Extendable baby crib Wooden profile pattern, guardrails with a lift mechanism and wheeled lower drawers

2 Doors Wardrobe 10.522.1002 W104 H216 D63

**3** Doors Wardrobe / Eco **10.522.1004 W**140 **H**216 **D**63