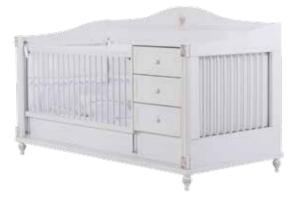

# LIVA

Liva, the new room of Newjoy, brings a smart touch of style and peace to the baby rooms.

With Liva's functional modules, your baby's room turns a gateway to happiness as these modules offer not only a neat design but also a convenience for the mothers.

# LIVA

- LED illuminated functional wardrobe
- Pinup shelf
- Extendable baby crib with a railing lift mechanism
- Dresser with a diaper change unit
- Modules with wooden handle and high wooden legs
- Product modules that feature doors with stoppers and drawers

Extendable Bed 10.521.1600 W165 H96 D89

■ 3 Doors Wardrobe 10.521.1001 W121 H196 D63