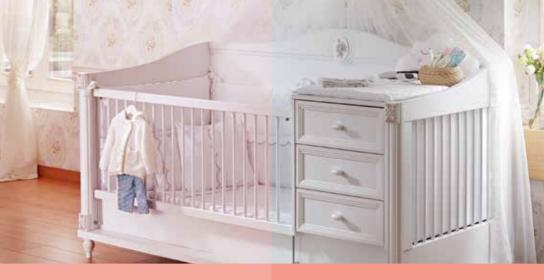

# LIVA

Liva, the new room of Newjoy, brings a smart touch of style and peace to the baby rooms.

With Liva's functional modules, your baby's room turns a gateway to happiness as these modules offer not only a neat design but also a convenience for the mothers.

# LIVA

- LED illuminated functional wardrobe
- Pinup shelf
- Extendable baby crib with a railing lift mechanism
- Dresser with a diaper change unit
- Modules with wooden handle and high wooden legs
- Product modules that feature doors with stoppers and drawers

Extendable Bed 10.521.1600 W165 H96 D89

■ 3 Doors Wardrobe 10.521.1001 W121 H196 D63