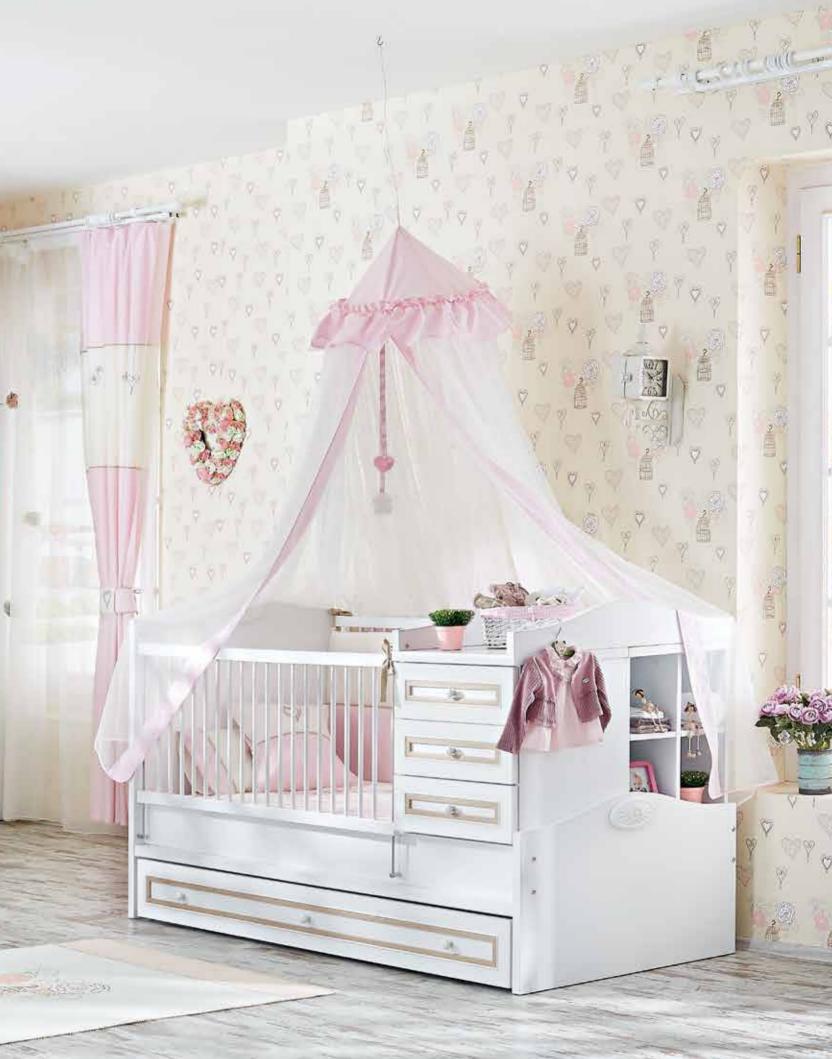

## BELLA

#### Modern, plain and smart...

Babies will find happiness and comfort in the details of the Bella design which carries the subtle undertones of the grandeur and beauty of the countryside.

- A specially designed crown
- Extendable baby crib with a lift mechanism
- Rocking baby crib alternative
- Product modules that feature doors with stoppers and drawers

Extendable Bed 10.515.1600 W187 H112 D92

**3** Doors Wardrobe **10.515.1001 W**138 **H**215 **D**65