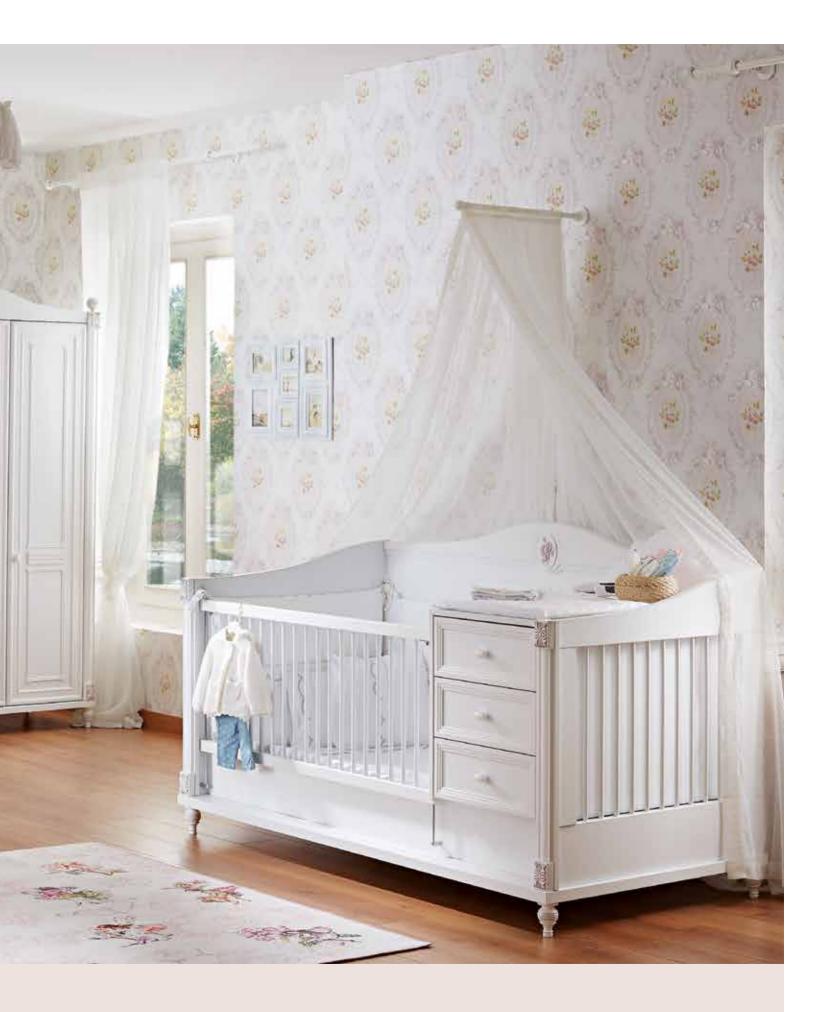

# LIVA

Liva, the new room of Newjoy, brings a smart touch of style and peace to the baby rooms.

With Liva's functional modules, your baby's room turns a gateway to happiness as these modules offer not only a neat design but also a convenience for the mothers.

# LIVA

- LED illuminated functional wardrobe
- Pinup shelf
- Extendable baby crib with a railing lift mechanism
- Dresser with a diaper change unit
- Modules with wooden handle and high wooden legs
- Product modules that feature doors with stoppers and drawers

Extendable Bed 10.521.1600 W165 H96 D89

■ 3 Doors Wardrobe 10.521.1001 W121 H196 D63