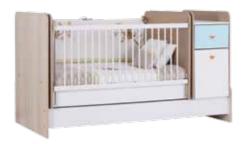

# GOLF STAR

Your baby finds peace and happiness in your arms only.

### GOLF STAR

Newjoy's new Golf Star module has been designed with all the needs of the mothers and their babies in mind.

Designed using exclusive laser technology, Golf Star will be a favorite for not only mothers but also babies who grow up like a golf star with functional modules, extensive storage and usage areas.

## GOLF STAR

- Laser pattern wardrobe and drawer doors
- Golf ball handle
- Product modules that feature doors with stoppers and drawers
- LED illuminated functional wardrobe
- Extendable baby crib Wooden profile pattern, guardrails with a lift mechanism and wheeled lower drawers

2 Doors Wardrobe 10.522.1002 W104 H216 D63

**3** Doors Wardrobe / Eco **10.522.1004 W**140 **H**216 **D**63