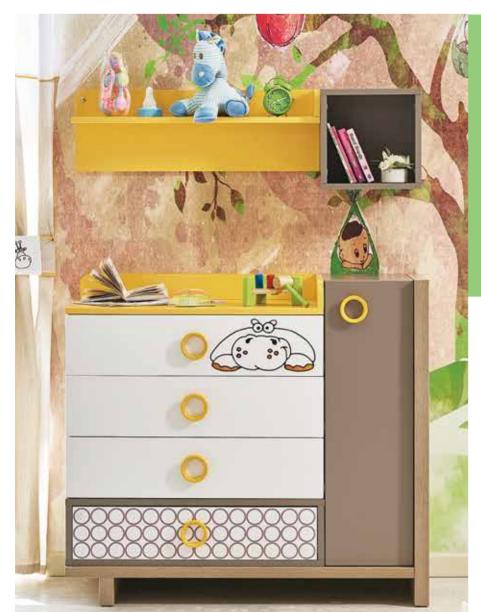

#### The playful giraffe Zuzo invites your baby to play with it!

Babies will love Zuzo's fun design, and you, mothers will be charmer by its functionality.

- LED illuminated functional wardrobe with stained-glass and UV pattern
- Dresser with stained glass and UV pattern
- Pinup shelf
- Extendable rocking baby crib Stained glass pattern, height adjustable
- Product modules that feature doors with stoppers and drawers

Swinging & Extendable Bed 10.103.1600 W166 H97 D82

Swinging & Extendable Bed 10.103.1600 W166 H97 D82

 Dresser 10.103.1200
 W105
 H93
 D50

 Shelf 10.103.1203
 W105
 H30
 D20

**3** Doors Wardrobe **10.103.1001 W**140 **H**197 **D**62