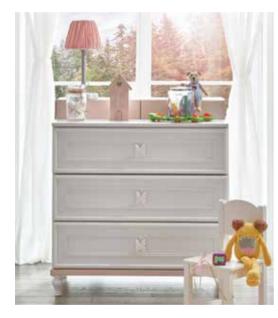

### BUTTERFLY

- LED illuminated functional wardrobe with profile door pattern and a mirror
- Extendable baby crib with a railing lift mechanism
- Elegant handles with butterfly profiles
- Pinup shelf
- Dresser with a profile cover pattern
- Product modules that feature doors with stoppers and drawers

Extendable Bed 10.524.1600 W188 H105 D92

Dresser 10.524.1200 W92 H97 D48

**3** Doors Wardrobe **10.524.1001 W**138 **H**207 **D**62