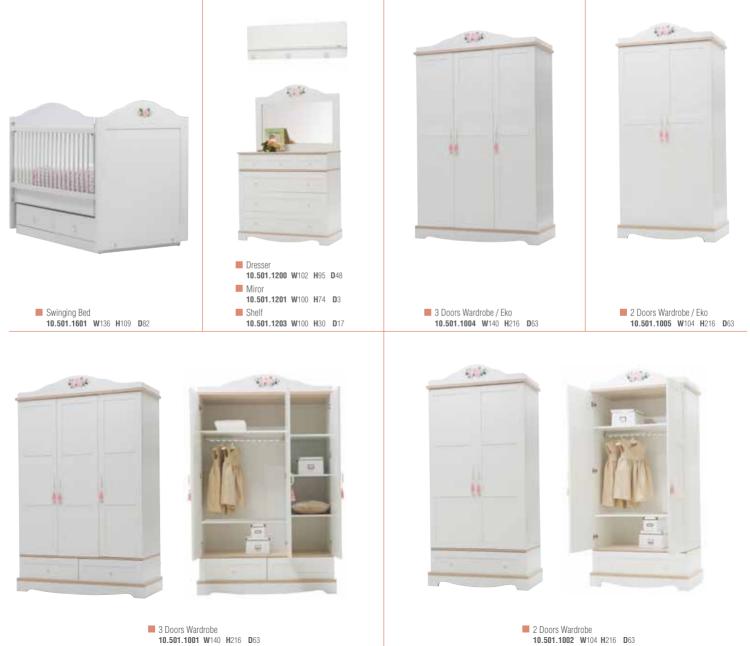

# LIVA

Liva, the new room of Newjoy, brings a smart touch of style and peace to the baby rooms.

With Liva's functional modules, your baby's room turns a gateway to happiness as these modules offer not only a neat design but also a convenience for the mothers.

# LIVA

- LED illuminated functional wardrobe
- Pinup shelf
- Extendable baby crib with a railing lift mechanism
- Dresser with a diaper change unit
- Modules with wooden handle and high wooden legs
- Product modules that feature doors with stoppers and drawers

Extendable Bed 10.521.1600 W165 H96 D89

■ 3 Doors Wardrobe 10.521.1001 W121 H196 D63