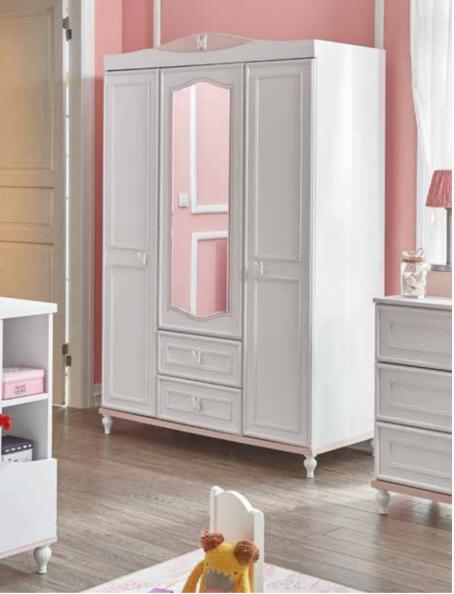

### BUTTERFLY

- LED illuminated functional wardrobe with profile door pattern and a mirror
- Extendable baby crib with a railing lift mechanism
- Elegant handles with butterfly profiles
- Pinup shelf
- Dresser with a profile cover pattern
- Product modules that feature doors with stoppers and drawers

Extendable Bed 10.524.1600 W188 H105 D92

Dresser 10.524.1200 W92 H97 D48

**3** Doors Wardrobe **10.524.1001 W**138 **H**207 **D**62