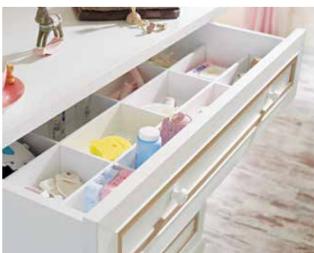

## BELLA

### Happiness comes when we discover what is beautiful!

| L |  | 101 CO | 1 |
|---|--|--------|---|

#### Modern, plain and smart...

Babies will find happiness and comfort in the details of the Bella design which carries the subtle undertones of the grandeur and beauty of the countryside.

- A specially designed crown
- Extendable baby crib with a lift mechanism
- Rocking baby crib alternative
- Product modules that feature doors with stoppers and drawers

Extendable Bed 10.515.1600 W187 H112 D92

**3** Doors Wardrobe **10.515.1001 W**138 **H**215 **D**65