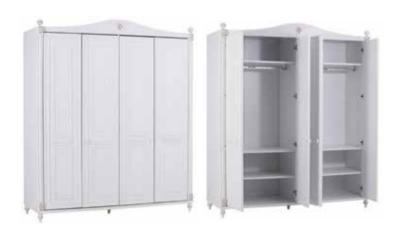

Swinging & Extendable Bed 10.103.1600 W166 H97 D82

Swinging & Extendable Bed 10.103.1600 W166 H97 D82

 Dresser 10.103.1200
 W105
 H93
 D50

 Shelf 10.103.1203
 W105
 H30
 D20

**3** Doors Wardrobe **10.103.1001 W**140 **H**197 **D**62

2 Doors Wardrobe 10.103.1002 W105 H197 D62