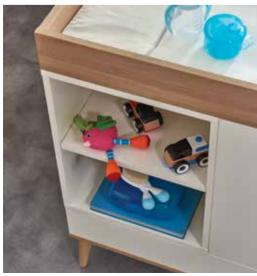

# LIVA

Liva, the new room of Newjoy, brings a smart touch of style and peace to the baby rooms.

With Liva's functional modules, your baby's room turns a gateway to happiness as these modules offer not only a neat design but also a convenience for the mothers.

# LIVA

- LED illuminated functional wardrobe
- Pinup shelf
- Extendable baby crib with a railing lift mechanism
- Dresser with a diaper change unit
- Modules with wooden handle and high wooden legs
- Product modules that feature doors with stoppers and drawers

Extendable Bed 10.521.1600 W165 H96 D89

■ 3 Doors Wardrobe 10.521.1001 W121 H196 D63