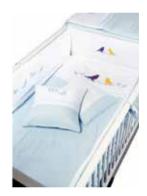

## OCEAN

#### Life is a marathon! And the path to happiness starts with baby steps.

### OCEAN

#### The blue color of happiness in your baby's room: Ocean!

Ocean is a new and unusual design. Its patterns are created by using a special laser technology. It will pleasantly color your baby's room as it also features spacious storage and usage areas.

### OCEAN

- Modules with laser embroidered patterns
- Extendable baby crib with a lift mechanism
- LED illuminated functional wardrobe with a wooden crown
- Dresser with a profile cover pattern
- Pinup shelf with a wooden crown
- Product modules that feature doors with stoppers and drawers

Extendable Bed 10.523.1600 W190 H106 D95

**3** Doors Wardrobe **10.523.1001 W**140 **H**206 **D**65