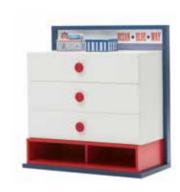

# NAUTICA

Happiness is also about leaving your mark on life, even if it's a small one.

M\*HE\*W

A DESCRIPTION OF THE PARTY OF T

27

0

## NAUTICA

The Nautica design has been inspired by the boundless power of the sea and the courageous hearts of captains.

The transition of red and dark blue on white adds a unique dimension to the design. Nautica, which features practical design details, will make you feel happy with an extra touch of mobility.

- LED illuminated functional wardrobe with a stained-glass and UV pattern
- UV patterned dresser
- Rocking baby crib with stained glass pattern, guardrails with a lift mechanism
- Product modules that feature doors with stoppers and drawers

Swinging & Extendable Bed 10.506.1600 W185 H117 D90

Swinging Bed 10.506.1601 W135 H103 D82

Dresser 10.506.1200 W96 H102 D48

2 Doors Wardrobe 10.506.1002 W90 H190 D60

Everything is for them to have healthy, happy and peaceful happiness.