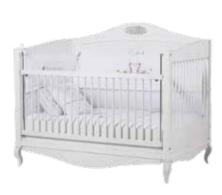

# ROSE

Sleeping peacefully and safely... That's what being happy is all about!

## ROSE

Rose offers the perfect blend of plain and elegant design and ease of use.

Play your games happily in your baby's room thanks to its special compartments attached to storage areas.

ROSE

- LED illuminated functional wardrobe with wooden legs
- Baby crib Membrane printed profile pattern, guardrails with a lift mechanism
- Profile patterned, membrane printed pinup shelf
- Profile patterned and wooden legged dresser with an accessory drawer
- Product modules that feature doors with stoppers and drawers

Extendable Bed 10.520.1600 W192 H114 D93

Bed 10.520.1601 W140 H114 D93

Dresser 10.520.1200 W100 H94 D50
 Shelf 10.520.1203 W100 H38 D16

4 Doors Wardrobe 10.520.1007 W182 H214 D61

**3** Doors Wardrobe **10.520.1001 W**140 **H**214 **D**61