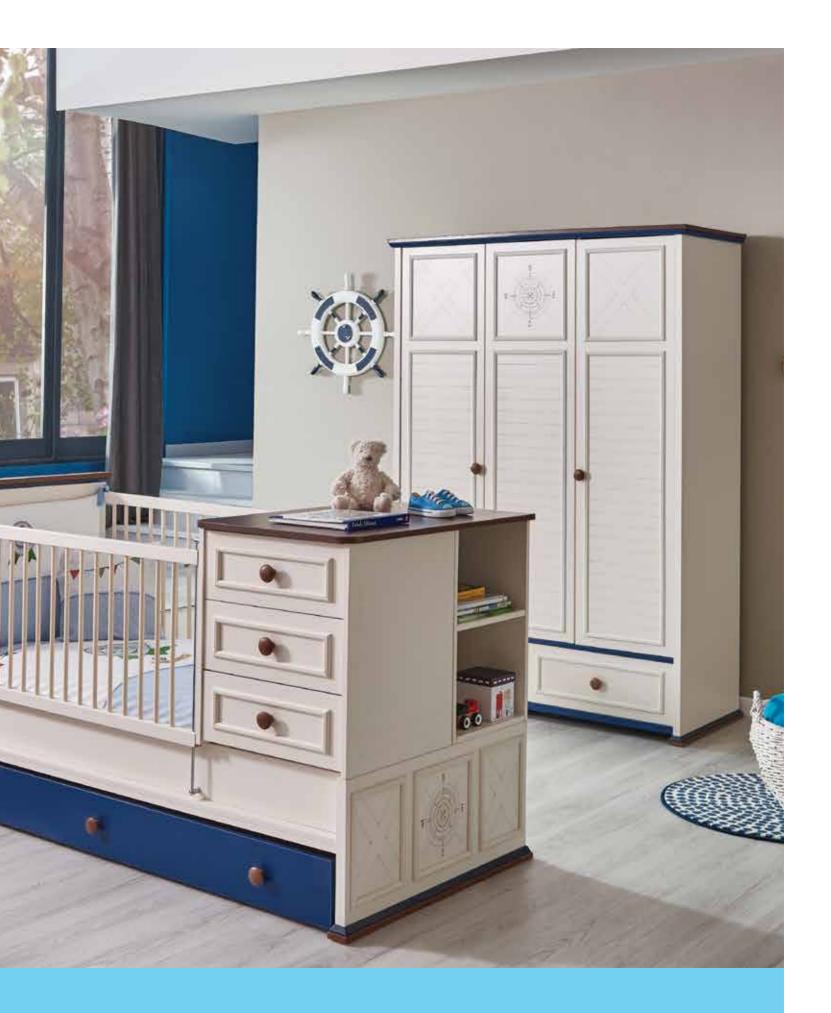

# LIVA

Liva, the new room of Newjoy, brings a smart touch of style and peace to the baby rooms.

With Liva's functional modules, your baby's room turns a gateway to happiness as these modules offer not only a neat design but also a convenience for the mothers.

# LIVA

- LED illuminated functional wardrobe
- Pinup shelf
- Extendable baby crib with a railing lift mechanism
- Dresser with a diaper change unit
- Modules with wooden handle and high wooden legs
- Product modules that feature doors with stoppers and drawers

Extendable Bed 10.521.1600 W165 H96 D89

■ 3 Doors Wardrobe 10.521.1001 W121 H196 D63