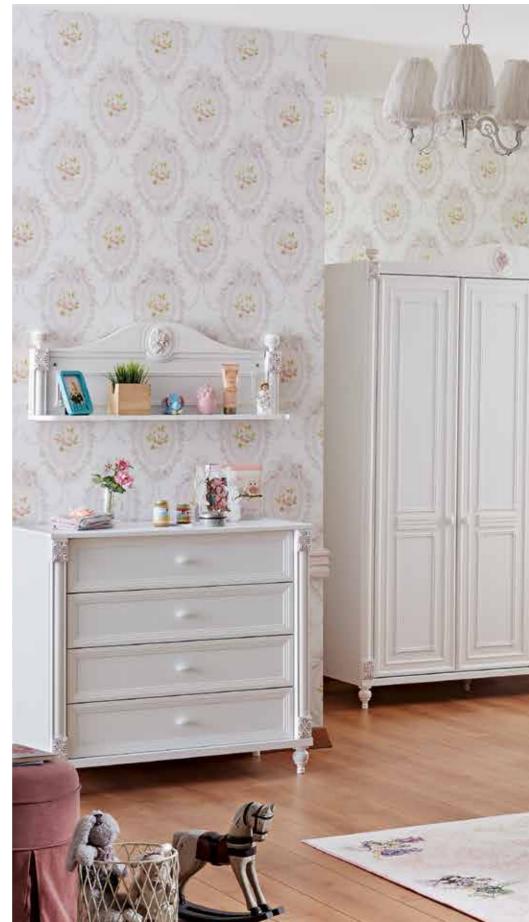

# LIVA

Liva, the new room of Newjoy, brings a smart touch of style and peace to the baby rooms.

With Liva's functional modules, your baby's room turns a gateway to happiness as these modules offer not only a neat design but also a convenience for the mothers.

# LIVA

- LED illuminated functional wardrobe
- Pinup shelf
- Extendable baby crib with a railing lift mechanism
- Dresser with a diaper change unit
- Modules with wooden handle and high wooden legs
- Product modules that feature doors with stoppers and drawers

Extendable Bed 10.521.1600 W165 H96 D89

■ 3 Doors Wardrobe 10.521.1001 W121 H196 D63