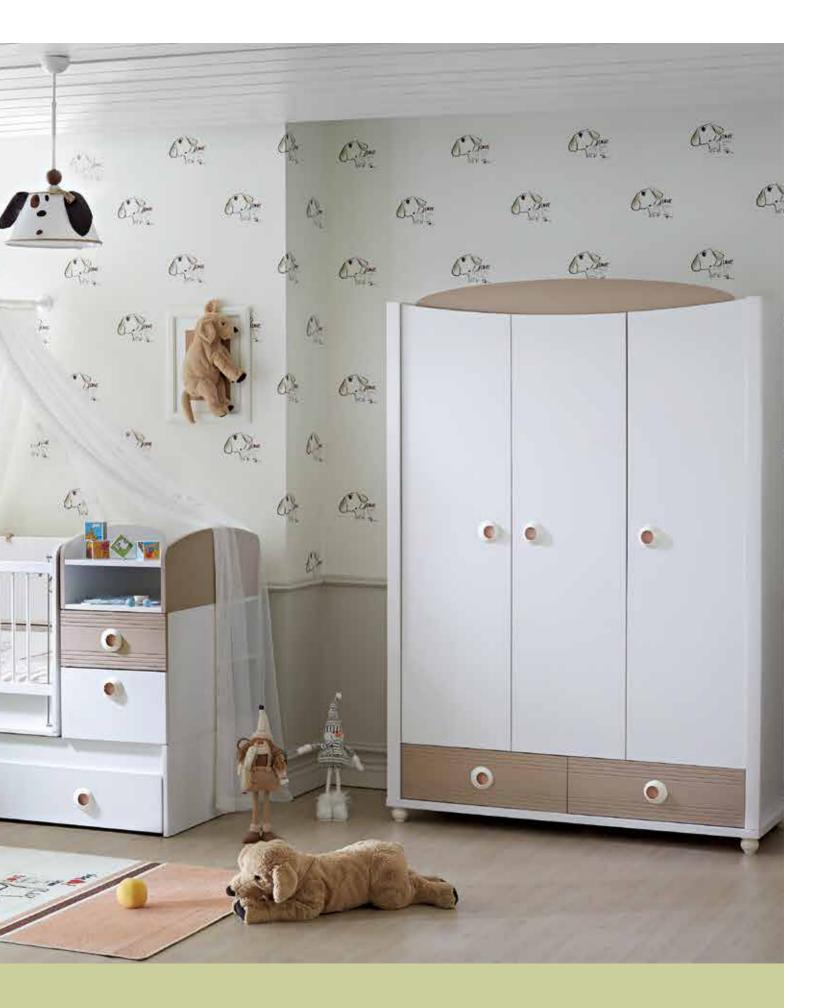

# LIVA

Liva, the new room of Newjoy, brings a smart touch of style and peace to the baby rooms.

With Liva's functional modules, your baby's room turns a gateway to happiness as these modules offer not only a neat design but also a convenience for the mothers.

# LIVA

- LED illuminated functional wardrobe
- Pinup shelf
- Extendable baby crib with a railing lift mechanism
- Dresser with a diaper change unit
- Modules with wooden handle and high wooden legs
- Product modules that feature doors with stoppers and drawers

Extendable Bed 10.521.1600 W165 H96 D89

■ 3 Doors Wardrobe 10.521.1001 W121 H196 D63